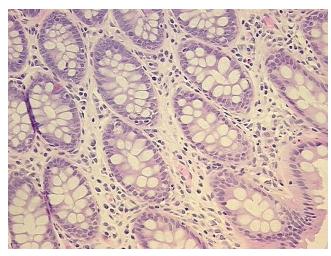

09

Pathology Verification notes from H&E review:

Non Tumor Structures: 20% Mucosa, 10% Submucosa, 70% Muscle

CASE Diagnosis (from medical center path

report):

Adenocarcinoma of colon

Age: 55
Gender: Male

Race: White or Caucasian



**OriGene Technologies, Inc.** 9620 Medical Center Drive, Ste 200

CN: techsupport@origene.cn

Rockville, MD 20850, US Phone: +1-888-267-4436 https://www.origene.com techsupport@origene.com EU: info-de@origene.com **Tumor Grade:** AJCC G1: Well differentiated

Minimum Stage

**Grouping:** 

IIIB

T (Extent of Primary

Т3

Tumor):

N (Lymph node metastasis):

N1

M (Distant metastasis):

MX

Storage:

Store FFPE tissue sections at +4°C.

Stability:

All FFPE tissue sections are stable for 1 year from date of purchase.

## **Product images:**



4x Image



20x Image