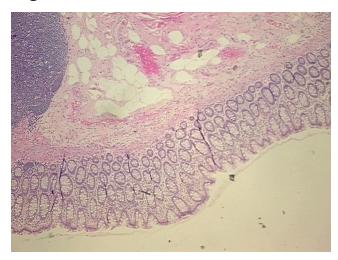

%

Necrosis: 09

Pathology Verification notes from H&E review:

Non Tumor Structures: 20% Mucosa, 10% Submucosa, 70% Muscle

CASE Diagnosis (from medical center path

report):

Adenocarcinoma of colon

Age: 55
Gender: Male

Race: White or Caucasian



**OriGene Technologies, Inc.** 9620 Medical Center Drive, Ste 200

CN: techsupport@origene.cn

Rockville, MD 20850, US Phone: +1-888-267-4436 https://www.origene.com techsupport@origene.com EU: info-de@origene.com **Tumor Grade:** AJCC G1: Well differentiated

Minimum Stage

**Grouping:** 

IIIB

T (Extent of Primary

Т3

Tumor):

N (Lymph node metastasis):

N1

M (Distant metastasis):

MX

Storage:

Store FFPE tissue sections at +4°C.

Stability:

All FFPE tissue sections are stable for 1 year from date of purchase.

## **Product images:**



4x Image



20x Image