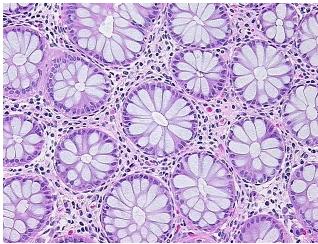

H&E review:

**CASE Diagnosis (from** 

medical center path

report):

Adenocarcinoma of colon

15% mucosa, 15% submucosa, 70% muscle

61 Age:

Gender: Male

Race: White or Caucasian



OriGene Technologies, Inc. 9620 Medical Center Drive, Ste 200

CN: techsupport@origene.cn

Rockville, MD 20850, US Phone: +1-888-267-4436 https://www.origene.com techsupport@origene.com EU: info-de@origene.com

### **Tissue FFPE Sections, Colon: sigmoid - CS708829**

**Tumor Grade:** AJCC G2: Moderately differentiated

Minimum Stage

Grouping:

T (Extent of Primary

Tumor):

N (Lymph node

metastasis):

N0

T2

M (Distant metastasis): MX

**Storage:** Store FFPE tissue sections at +4°C.

**Stability:** All FFPE tissue sections are stable for 1 year from date of purchase.

# **Product images:**



4x Image



20x Image