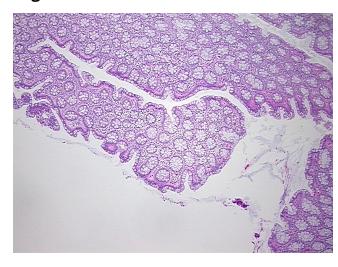

notes from H&E review:

**CASE Diagnosis (from** 

medical center path

report):

Adenocarcinoma of colon

15% mucosa, 15% submucosa, 70% muscle

61 Age:

Gender: Male

Race: White or Caucasian



OriGene Technologies, Inc. 9620 Medical Center Drive, Ste 200

CN: techsupport@origene.cn

Rockville, MD 20850, US Phone: +1-888-267-4436 https://www.origene.com techsupport@origene.com EU: info-de@origene.com

### **Tissue FFPE Sections, Colon: sigmoid - CS708829**

**Tumor Grade:** AJCC G2: Moderately differentiated

Minimum Stage

Grouping:

T (Extent of Primary

Tumor):

N (Lymph node

metastasis):

N0

T2

M (Distant metastasis): MX

**Storage:** Store FFPE tissue sections at +4°C.

**Stability:** All FFPE tissue sections are stable for 1 year from date of purchase.

# **Product images:**



4x Image



20x Image