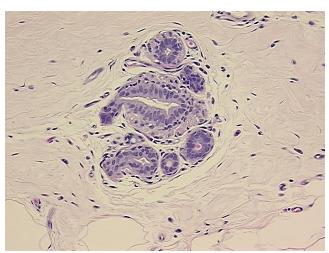

normal limits

Normal: 100% Lesional: 0% Tumor: 0%

Tumor Hypo/Acellular

Stroma:

0%

Tumor Hypercellular Stroma:

\_\_\_\_\_

0%

Necrosis: 0%

Pathology Verification notes from H&E review:

CASE Diagnosis (from medical center path

report):

No pathologic disease

Non Tumor Structures: 5% Glandular epithelium, 80% Stroma, 15% Adipose tissue

**Age:** 47

**Gender:** Female

Race: Black or African American



**OriGene Technologies, Inc.** 9620 Medical Center Drive, Ste 200

CN: techsupport@origene.cn

Rockville, MD 20850, US Phone: +1-888-267-4436 https://www.origene.com techsupport@origene.com EU: info-de@origene.com



Storage: Store FFPE tissue sections at +4°C.

**Stability:** All FFPE tissue sections are stable for 1 year from date of purchase.

## **Product images:**



4x Image



20x Image