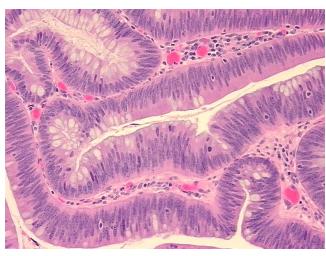

Verification** notes from H&E review:

**CASE Diagnosis (from** medical center path

report):

Adenoma of colon

73 Age:

Gender: **Female** 

Race: White or Caucasian



OriGene Technologies, Inc. 9620 Medical Center Drive, Ste 200

CN: techsupport@origene.cn

Rockville, MD 20850, US Phone: +1-888-267-4436 https://www.origene.com techsupport@origene.com EU: info-de@origene.com

normal: 15% mucosa, 75% submucosa, 10% muscle

Tumor Grade: Not Reported

Minimum Stage

Not Reported

**Grouping:** 

T (Extent of Primary

Tumor):

Not Reported

N (Lymph node

Not Reported

metastasis):

M (Distant metastasis): Not Reported

**Storage:** Store FFPE tissue sections at +4°C.

**Stability:** All FFPE tissue sections are stable for 1 year from date of purchase.

## **Product images:**



4x Image



20x Image