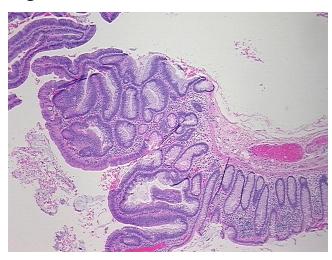

**Pathology Verification** notes from H&E review:

**CASE Diagnosis (from** medical center path

report):

Adenoma of colon

73 Age:

Gender: **Female** 

Race: White or Caucasian



OriGene Technologies, Inc. 9620 Medical Center Drive, Ste 200

CN: techsupport@origene.cn

Rockville, MD 20850, US Phone: +1-888-267-4436 https://www.origene.com techsupport@origene.com EU: info-de@origene.com

normal: 15% mucosa, 75% submucosa, 10% muscle

Tumor Grade: Not Reported

Minimum Stage

Not Reported

**Grouping:** 

T (Extent of Primary

Tumor):

Not Reported

N (Lymph node

Not Reported

metastasis):

M (Distant metastasis): Not Reported

**Storage:** Store FFPE tissue sections at +4°C.

**Stability:** All FFPE tissue sections are stable for 1 year from date of purchase.

## **Product images:**



4x Image



20x Image