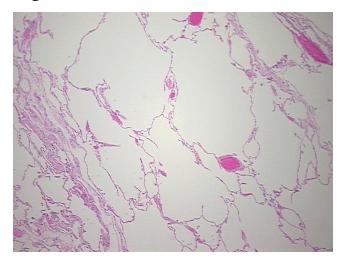

## **Product images:**

4x Image

20x Image

Tissue of Origin: Lung Site of Finding: Lung Appearance:

Sample Diagnosis (from Pathology Verification):

Emphysema, centrilobular

0% Normal: Lesional: 100% 0% Tumor: 0%

Tumor Hypo/Acellular Stroma:

**Tumor Hypercellular** 

Stroma:

0%

**Necrosis:** 0%

**Pathology Verification** notes from H&E review:

**CASE Diagnosis (from** medical center path

report):

Carcinoma of lung, squamous cell

Non Tumor Structures: 85% Alveoli, 5% Bronchioles, 10% Fibrovascular septa