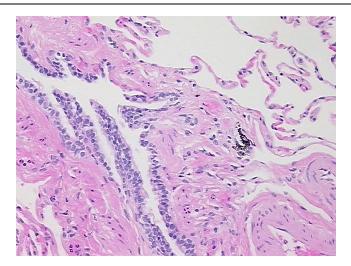

## **Product images:**

4x Image

20x Image

Tissue of Origin: Lung Site of Finding: Lung Appearance:

Sample Diagnosis (from Pathology Verification):

Emphysema, centrilobular

0% Normal: Lesional: 100% 0% Tumor: 0%

Tumor Hypo/Acellular Stroma:

**Tumor Hypercellular** 

Stroma:

0%

**Necrosis:** 0%

**Pathology Verification** notes from H&E review:

**CASE Diagnosis (from** medical center path

report):

Carcinoma of lung, squamous cell

Non Tumor Structures: 85% Alveoli, 5% Bronchioles, 10% Fibrovascular septa