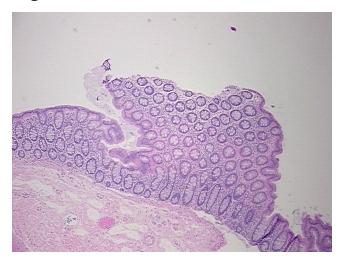

:

**Necrosis:** 

**Pathology Verification** 

notes from H&E review:

**CASE Diagnosis (from** medical center path

report):

Adenocarcinoma of colon

15% mucosa, 10% submucosa, 75% muscle

70 Age: Gender: Male

Race: Black or African American 9620 Medical Center Drive, Ste 200

Rockville, MD 20850, US Phone: +1-888-267-4436 https://www.origene.com techsupport@origene.com EU: info-de@origene.com CN: techsupport@origene.cn

OriGene Technologies, Inc.





**Tumor Grade:** AJCC G2: Moderately differentiated

Minimum Stage

Grouping:

IV

T (Extent of Primary

Tumor):

T3

N (Lymph node

N1

metastasis):

M (Distant metastasis): M1

**Storage:** Store FFPE tissue sections at +4°C.

**Stability:** All FFPE tissue sections are stable for 1 year from date of purchase.

## **Product images:**



4x Image



20x Image