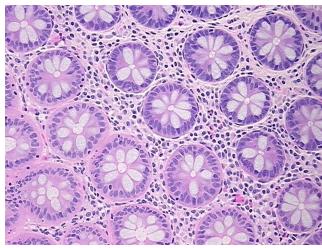

s:** 

**Pathology Verification** 

notes from H&E review:

**CASE Diagnosis (from** medical center path

report):

Adenocarcinoma of colon

15% mucosa, 10% submucosa, 75% muscle

70 Age: Gender: Male

Race: Black or African American 9620 Medical Center Drive, Ste 200

Rockville, MD 20850, US Phone: +1-888-267-4436 https://www.origene.com techsupport@origene.com EU: info-de@origene.com CN: techsupport@origene.cn

OriGene Technologies, Inc.





**Tumor Grade:** AJCC G2: Moderately differentiated

Minimum Stage

Grouping:

IV

T (Extent of Primary

Tumor):

T3

N (Lymph node

N1

metastasis):

M (Distant metastasis): M1

**Storage:** Store FFPE tissue sections at +4°C.

**Stability:** All FFPE tissue sections are stable for 1 year from date of purchase.

## **Product images:**



4x Image



20x Image