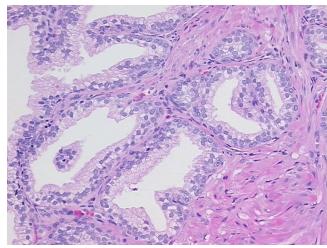

thelium, 45% fibromuscular stroma; 70% hyperplasia of prostate, 30% chronic

notes from H&E review: prostatitis

CASE Diagnosis (from medical center path

report):

Adenocarcinoma of prostate

Age: 49
Gender: Male

Race: White or Caucasian



**OriGene Technologies, Inc.** 9620 Medical Center Drive, Ste 200

CN: techsupport@origene.cn

Rockville, MD 20850, US Phone: +1-888-267-4436 https://www.origene.com techsupport@origene.com EU: info-de@origene.com



**Tumor Grade:** Gleason Score: 3+3=6/10

Minimum Stage

**Grouping:** 

Ш

T (Extent of Primary

Tumor):

T2a

N (Lymph node

metastasis):

NX

M (Distant metastasis):

MX

Storage:

Store FFPE tissue sections at +4°C.

Stability:

All FFPE tissue sections are stable for 1 year from date of purchase.

## **Product images:**



4x Image



20x Image