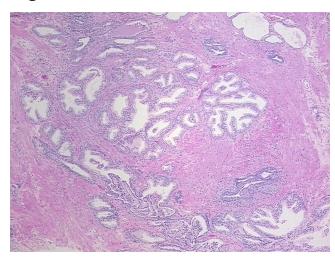

tion 55% epithelium, 45% fibromuscular stroma; 70% hyperplasia of prostate, 30% chronic

notes from H&E review: prostatitis

CASE Diagnosis (from medical center path

report):

Adenocarcinoma of prostate

Age: 49
Gender: Male

Race: White or Caucasian



**OriGene Technologies, Inc.** 9620 Medical Center Drive, Ste 200

CN: techsupport@origene.cn

Rockville, MD 20850, US Phone: +1-888-267-4436 https://www.origene.com techsupport@origene.com EU: info-de@origene.com



**Tumor Grade:** Gleason Score: 3+3=6/10

Minimum Stage

**Grouping:** 

Ш

T (Extent of Primary

Tumor):

T2a

N (Lymph node

metastasis):

NX

M (Distant metastasis):

MX

Storage:

Store FFPE tissue sections at +4°C.

Stability:

All FFPE tissue sections are stable for 1 year from date of purchase.

## **Product images:**



4x Image



20x Image