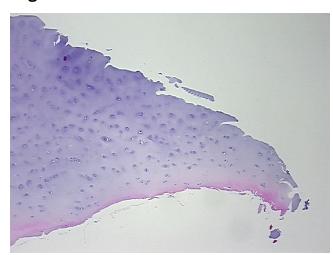

Sample Diagnosis (from Pathology Verification):

Osteoarthritis

0% Normal: Lesional: 100% 0% Tumor: 0%

Tumor Hypo/Acellular

Stroma:

**Tumor Hypercellular** 

Stroma:

0%

**Necrosis:** 

**Pathology Verification** notes from H&E review:

Non Tumor Structures: 80% Articular cartilage, 20% Bone

**CASE Diagnosis (from** 

medical center path

report):

Osteoarthritis

76 Age:

Gender: **Female** 

Race: White or Caucasian



OriGene Technologies, Inc. 9620 Medical Center Drive, Ste 200

CN: techsupport@origene.cn

Rockville, MD 20850, US Phone: +1-888-267-4436 https://www.origene.com techsupport@origene.com EU: info-de@origene.com



Storage: Store FFPE tissue sections at +4°C.

**Stability:** All FFPE tissue sections are stable for 1 year from date of purchase.

## **Product images:**



4x Image



20x Image