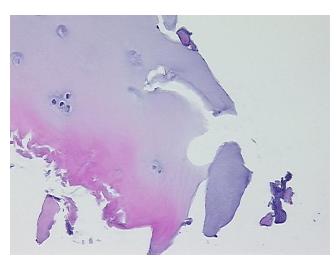

osis (from Pathology Verification):

Osteoarthritis

0% Normal: Lesional: 100% 0% Tumor: 0%

Tumor Hypo/Acellular

Stroma:

**Tumor Hypercellular** 

Stroma:

0%

**Necrosis:** 

**Pathology Verification** notes from H&E review:

Non Tumor Structures: 80% Articular cartilage, 20% Bone

**CASE Diagnosis (from** 

medical center path

report):

Osteoarthritis

76 Age:

Gender: **Female** 

Race: White or Caucasian



OriGene Technologies, Inc. 9620 Medical Center Drive, Ste 200

CN: techsupport@origene.cn

Rockville, MD 20850, US Phone: +1-888-267-4436 https://www.origene.com techsupport@origene.com EU: info-de@origene.com



Storage: Store FFPE tissue sections at +4°C.

**Stability:** All FFPE tissue sections are stable for 1 year from date of purchase.

## **Product images:**



4x Image



20x Image