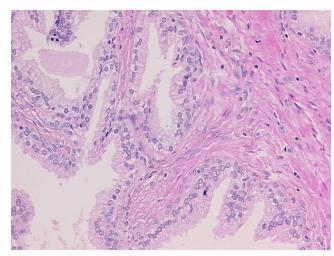

% Lesional: 55% 0% Tumor: 0%

Tumor Hypo/Acellular

Stroma:

0%

**Tumor Hypercellular** Stroma:

0% **Necrosis:** 

**CASE Diagnosis (from** medical center path

Adenocarcinoma of prostate

report):

58 Age: Gender: Male

Race: White or Caucasian

**Tumor Grade:** Gleason Score: 4+5=9/10 OriGene Technologies, Inc.

9620 Medical Center Drive, Ste 200 Rockville, MD 20850, US Phone: +1-888-267-4436 https://www.origene.com techsupport@origene.com EU: info-de@origene.com CN: techsupport@origene.cn





Minimum Stage Grouping:

Ш

T2c

T (Extent of Primary

Tumor):

N (Lymph node N0

metastasis):

M (Distant metastasis): MX

**Storage:** Store FFPE tissue sections at +4°C.

**Stability:** All FFPE tissue sections are stable for 1 year from date of purchase.

## **Product images:**



4x Image



20x Image