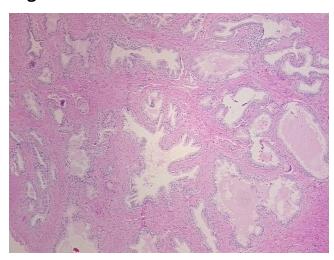

Normal: 45% Lesional: 55% 0% Tumor: 0%

Tumor Hypo/Acellular

Stroma:

0%

**Tumor Hypercellular** Stroma:

0% **Necrosis:** 

**CASE Diagnosis (from** medical center path

Adenocarcinoma of prostate

report):

58 Age: Gender: Male

Race: White or Caucasian

**Tumor Grade:** Gleason Score: 4+5=9/10 OriGene Technologies, Inc.

9620 Medical Center Drive, Ste 200 Rockville, MD 20850, US Phone: +1-888-267-4436 https://www.origene.com techsupport@origene.com EU: info-de@origene.com CN: techsupport@origene.cn





Minimum Stage Grouping:

Ш

T2c

T (Extent of Primary

Tumor):

N (Lymph node N0

metastasis):

M (Distant metastasis): MX

**Storage:** Store FFPE tissue sections at +4°C.

**Stability:** All FFPE tissue sections are stable for 1 year from date of purchase.

## **Product images:**



4x Image



20x Image