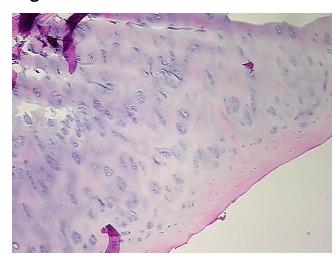

ce: L

Sample Diagnosis (from Pathology Verification):

Osteoarthritis

Normal: 0%
Lesional: 100%
Tumor: 0%
Tumor Hypo/Acellular 0%

Stroma:

Tumor Hypercellular

Stroma:

0%

Necrosis: 0%

Pathology Verification notes from H&E review:

CASE Diagnosis (from medical center path

report):

Osteoarthritis

Age: 48
Gender: Male

Race: White or Caucasian

**OriGene Technologies, Inc.** 9620 Medical Center Drive, Ste 200

CN: techsupport@origene.cn

Rockville, MD 20850, US Phone: +1-888-267-4436 https://www.origene.com techsupport@origene.com EU: info-de@origene.com

Non Tumor Structures: 5% Articular cartilage, 10% Bone, 85% Fatty marrow



Storage: Store FFPE tissue sections at +4°C.

**Stability:** All FFPE tissue sections are stable for 1 year from date of purchase.

## **Product images:**



4x Image



20x Image