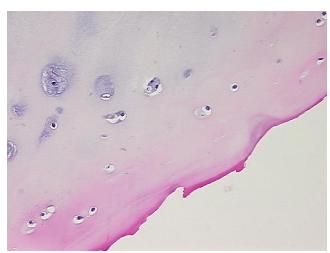

e Diagnosis (from Pathology Verification):

Osteoarthritis

Normal: 0%
Lesional: 100%
Tumor: 0%
Tumor Hypo/Acellular 0%

Stroma:

Tumor Hypercellular

Stroma:

0%

Necrosis: 0%

Pathology Verification notes from H&E review:

CASE Diagnosis (from medical center path

report):

Osteoarthritis

Age: 48
Gender: Male

Race: White or Caucasian

**OriGene Technologies, Inc.** 9620 Medical Center Drive, Ste 200

CN: techsupport@origene.cn

Rockville, MD 20850, US Phone: +1-888-267-4436 https://www.origene.com techsupport@origene.com EU: info-de@origene.com

Non Tumor Structures: 5% Articular cartilage, 10% Bone, 85% Fatty marrow



Storage: Store FFPE tissue sections at +4°C.

**Stability:** All FFPE tissue sections are stable for 1 year from date of purchase.

## **Product images:**



4x Image



20x Image