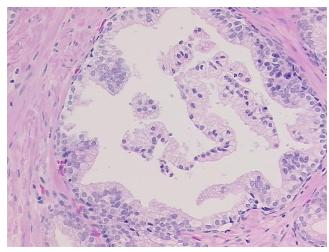

es from H&E review:

lesion: hyperplasia of prostate with prostatitis; 45% epithelium, 55% fibromuscular stroma

CASE Diagnosis (from medical center path

report):

Adenocarcinoma of prostate

Age: 72 Gender: Male

Race: White or Caucasian



**OriGene Technologies, Inc.** 9620 Medical Center Drive, Ste 200

CN: techsupport@origene.cn

Rockville, MD 20850, US Phone: +1-888-267-4436 https://www.origene.com techsupport@origene.com EU: info-de@origene.com



**Tumor Grade:** Gleason Score: 3+3=6/10

Minimum Stage

Grouping:

Ш

T (Extent of Primary

Tumor):

T2b

N (Lymph node

N0

metastasis):

M (Distant metastasis): MX

**Storage:** Store FFPE tissue sections at +4°C.

**Stability:** All FFPE tissue sections are stable for 1 year from date of purchase.

## **Product images:**



4x Image



20x Image