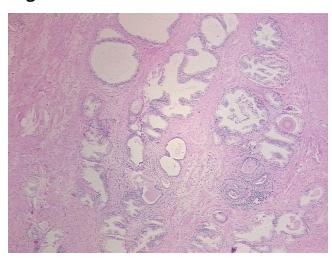

fication notes from H&E review:

lesion: hyperplasia of prostate with prostatitis; 45% epithelium, 55% fibromuscular stroma

CASE Diagnosis (from medical center path

report):

Adenocarcinoma of prostate

Age: 72 Gender: Male

Race: White or Caucasian



**OriGene Technologies, Inc.** 9620 Medical Center Drive, Ste 200

CN: techsupport@origene.cn

Rockville, MD 20850, US Phone: +1-888-267-4436 https://www.origene.com techsupport@origene.com EU: info-de@origene.com



**Tumor Grade:** Gleason Score: 3+3=6/10

Minimum Stage

Grouping:

Ш

T (Extent of Primary

Tumor):

T2b

N (Lymph node

N0

metastasis):

M (Distant metastasis): MX

**Storage:** Store FFPE tissue sections at +4°C.

**Stability:** All FFPE tissue sections are stable for 1 year from date of purchase.

## **Product images:**



4x Image



20x Image