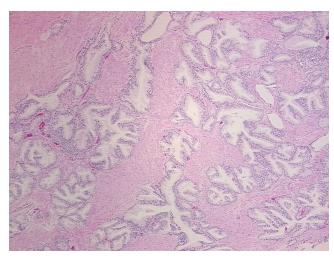

rcellular

Stroma:

0%

Necrosis: 09

Pathology Verification

notes from H&E review:

CASE Diagnosis (from medical center path

report):

Adenocarcinoma of prostate

60% epithelium, 40% fibromuscular stroma

Age: 53
Gender: Male

Race: White or Caucasian



**OriGene Technologies, Inc.** 9620 Medical Center Drive, Ste 200

CN: techsupport@origene.cn

Rockville, MD 20850, US Phone: +1-888-267-4436 https://www.origene.com techsupport@origene.com EU: info-de@origene.com



**Tumor Grade:** Gleason Score: 3+3=6/10

Minimum Stage

**Grouping:** 

Ш

T (Extent of Primary

Tumor):

N (Lymph node

N0

T2b

metastasis):

M (Distant metastasis): MX

Storage: Store FFPE tissue sections at +4°C.

All FFPE tissue sections are stable for 1 year from date of purchase. Stability:

## **Product images:**



4x Image



20x Image