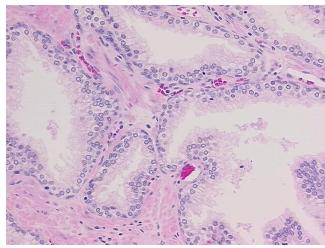

troma:

0%

Necrosis: 09

Pathology Verification

notes from H&E review:

CASE Diagnosis (from medical center path

report):

Adenocarcinoma of prostate

60% epithelium, 40% fibromuscular stroma

Age: 53
Gender: Male

Race: White or Caucasian



**OriGene Technologies, Inc.** 9620 Medical Center Drive, Ste 200

CN: techsupport@origene.cn

Rockville, MD 20850, US Phone: +1-888-267-4436 https://www.origene.com techsupport@origene.com EU: info-de@origene.com



**Tumor Grade:** Gleason Score: 3+3=6/10

Minimum Stage

**Grouping:** 

Ш

T (Extent of Primary

Tumor):

N (Lymph node

N0

T2b

metastasis):

M (Distant metastasis): MX

Storage: Store FFPE tissue sections at +4°C.

All FFPE tissue sections are stable for 1 year from date of purchase. Stability:

## **Product images:**



4x Image



20x Image