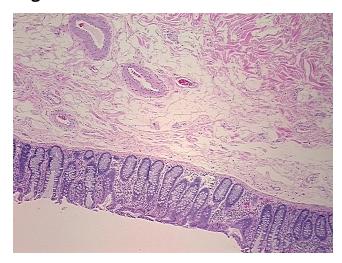

n Appearance:

Sample Diagnosis (from Pathology Verification):

Within normal limits

Normal: 100% Lesional: 0% 0% Tumor:

Tumor Hypo/Acellular

Stroma:

**Tumor Hypercellular** 0%

Stroma:

**Necrosis:** 

**Pathology Verification** 10% mucosa, 10% submucosa, 80% muscle

notes from H&E review:

**CASE Diagnosis (from** medical center path

report):

Crohns disease

0%

45 Age:

Gender: **Female** 

Race: White or Caucasian



OriGene Technologies, Inc. 9620 Medical Center Drive, Ste 200

CN: techsupport@origene.cn

Rockville, MD 20850, US Phone: +1-888-267-4436 https://www.origene.com techsupport@origene.com EU: info-de@origene.com



Storage: Store FFPE tissue sections at +4°C.

**Stability:** All FFPE tissue sections are stable for 1 year from date of purchase.

## **Product images:**



4x Image



20x Image