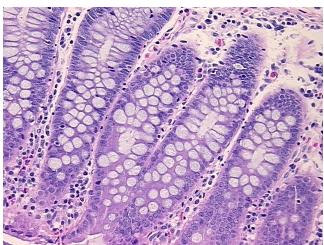

:

Sample Diagnosis (from Pathology Verification):

Within normal limits

Normal: 100% Lesional: 0% 0% Tumor:

Tumor Hypo/Acellular

Stroma:

**Tumor Hypercellular** 0%

Stroma:

**Necrosis:** 

**Pathology Verification** 10% mucosa, 10% submucosa, 80% muscle

notes from H&E review:

**CASE Diagnosis (from** medical center path

report):

Crohns disease

0%

45 Age:

Gender: **Female** 

Race: White or Caucasian



OriGene Technologies, Inc. 9620 Medical Center Drive, Ste 200

CN: techsupport@origene.cn

Rockville, MD 20850, US Phone: +1-888-267-4436 https://www.origene.com techsupport@origene.com EU: info-de@origene.com



Storage: Store FFPE tissue sections at +4°C.

**Stability:** All FFPE tissue sections are stable for 1 year from date of purchase.

## **Product images:**



4x Image



20x Image