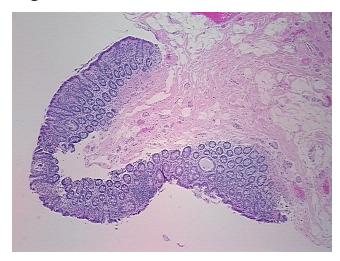

Appearance:

Sample Diagnosis (from

Within normal limits Pathology Verification):

0%

0%

Crohns disease

Normal: 100% Lesional: 0% 0% Tumor:

Tumor Hypo/Acellular

Stroma:

**Tumor Hypercellular** 

Stroma:

**Necrosis:** 

**Pathology Verification** 

notes from H&E review:

**CASE Diagnosis (from** medical center path

report):

34 Age:

Gender: **Female** 

Race: White or Caucasian OriGene Technologies, Inc.

9620 Medical Center Drive, Ste 200 Rockville, MD 20850, US Phone: +1-888-267-4436 https://www.origene.com techsupport@origene.com EU: info-de@origene.com CN: techsupport@origene.cn



10% mucosa, 20% submucosa, 70% muscle



Storage: Store FFPE tissue sections at +4°C.

**Stability:** All FFPE tissue sections are stable for 1 year from date of purchase.

## **Product images:**



4x Image



20x Image