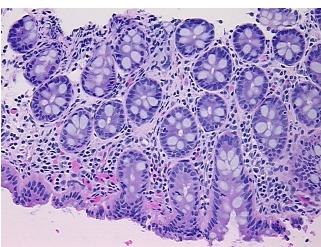

Sample Diagnosis (from

Within normal limits Pathology Verification):

0%

0%

Crohns disease

Normal: 100% Lesional: 0% 0% Tumor:

Tumor Hypo/Acellular

Stroma:

**Tumor Hypercellular** 

Stroma:

**Necrosis:** 

**Pathology Verification** 

notes from H&E review:

**CASE Diagnosis (from** medical center path

report):

34 Age:

Gender: **Female** 

Race: White or Caucasian OriGene Technologies, Inc.

9620 Medical Center Drive, Ste 200 Rockville, MD 20850, US Phone: +1-888-267-4436 https://www.origene.com techsupport@origene.com EU: info-de@origene.com CN: techsupport@origene.cn



10% mucosa, 20% submucosa, 70% muscle



Storage: Store FFPE tissue sections at +4°C.

**Stability:** All FFPE tissue sections are stable for 1 year from date of purchase.

## **Product images:**



4x Image



20x Image