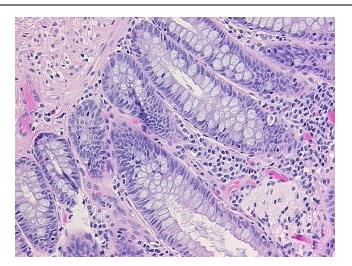

rectum

44 Age: Gender: Male Race: Asian



OriGene Technologies, Inc. 9620 Medical Center Drive, Ste 200

CN: techsupport@origene.cn

Rockville, MD 20850, US Phone: +1-888-267-4436 https://www.origene.com techsupport@origene.com EU: info-de@origene.com

### Tissue FFPE Sections, Colon: rectosigmoid - CS706531

**Tumor Grade:** AJCC G2: Moderately differentiated

Minimum Stage

**Grouping:** 

T (Extent of Primary

Tumor):

T3

IV

N (Lymph node

N0

metastasis):

M (Distant metastasis): M1

**Diagnostic Test Results:** Proliferation index ~ PI,High; ERBB1 ~ EGFR ~ Epidermal growth factor receptor! by

IHC, Negative

**Storage:** Store FFPE tissue sections at +4°C.

**Stability:** All FFPE tissue sections are stable for 1 year from date of purchase.

### **Product images:**



4x Image





20x Image