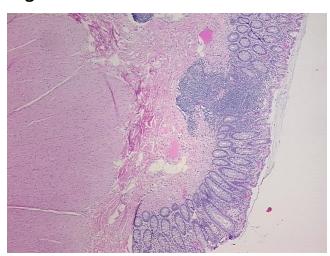

ocarcinoma of rectum

44 Age: Gender: Male Race: Asian



OriGene Technologies, Inc. 9620 Medical Center Drive, Ste 200

CN: techsupport@origene.cn

Rockville, MD 20850, US Phone: +1-888-267-4436 https://www.origene.com techsupport@origene.com EU: info-de@origene.com

### Tissue FFPE Sections, Colon: rectosigmoid - CS706531

**Tumor Grade:** AJCC G2: Moderately differentiated

Minimum Stage

**Grouping:** 

T (Extent of Primary

Tumor):

T3

IV

N (Lymph node

N0

metastasis):

M (Distant metastasis): M1

**Diagnostic Test Results:** Proliferation index ~ PI,High; ERBB1 ~ EGFR ~ Epidermal growth factor receptor! by

IHC, Negative

**Storage:** Store FFPE tissue sections at +4°C.

**Stability:** All FFPE tissue sections are stable for 1 year from date of purchase.

### **Product images:**



4x Image





20x Image