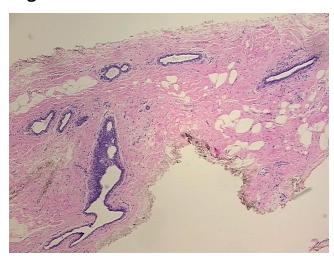

## **Product images:**

4x Image

20x Image

Sample Diagnosis (from

Appearance:

Pathology Verification):

Within normal limits

100% Normal: Lesional: 0% 0% Tumor: 0%

Tumor Hypo/Acellular

Stroma:

**Tumor Hypercellular** 0%

Stroma:

**Necrosis:** 

**Pathology Verification** 

notes from H&E review:

**CASE Diagnosis (from** 

medical center path report):

Adenocarcinoma of breast, ductal

15% glandular epithelium, 75% fibrous stroma, 10% adipose tissue