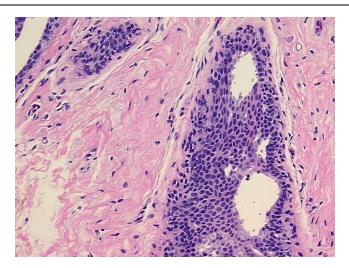

## **Product images:**

4x Image

20x Image

Sample Diagnosis (from

Appearance:

Pathology Verification):

Within normal limits

100% Normal: Lesional: 0% 0% Tumor: 0%

Tumor Hypo/Acellular

Stroma:

**Tumor Hypercellular** 0%

Stroma:

**Necrosis:** 

**Pathology Verification** 

notes from H&E review:

**CASE Diagnosis (from** 

medical center path report):

Adenocarcinoma of breast, ductal

15% glandular epithelium, 75% fibrous stroma, 10% adipose tissue