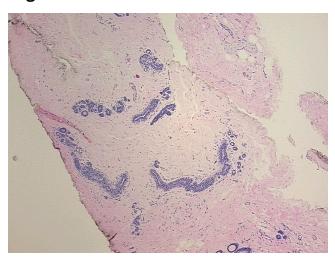

ot reported



**OriGene Technologies, Inc.** 9620 Medical Center Drive, Ste 200

CN: techsupport@origene.cn

Rockville, MD 20850, US Phone: +1-888-267-4436 https://www.origene.com techsupport@origene.com EU: info-de@origene.com



**Tumor Grade:** Nottingham G3: 8-9 points High combined grade (unfavorable)

Minimum Stage

Grouping:

IIB

T (Extent of Primary

Tumor):

T2

N. /Lymanh

N (Lymph node metastasis):

N1biii

M (Distant metastasis): MX

**Diagnostic Test Results:** Progesterone receptor ~ PR! by IHC, Negative; Estrogen receptor ~ ER! by IHC, Negative;

ERBB2, Amplified copy number; HER2 ~ ERBB2 ~ Neu! by IHC, Positive, weak

Storage: Store FFPE tissue sections at +4°C.

**Stability:** All FFPE tissue sections are stable for 1 year from date of purchase.

## **Product images:**



4x Image





20x Image