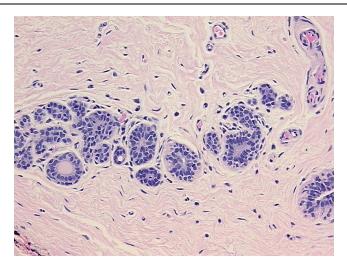

**OriGene Technologies, Inc.** 9620 Medical Center Drive, Ste 200

CN: techsupport@origene.cn

Rockville, MD 20850, US Phone: +1-888-267-4436 https://www.origene.com techsupport@origene.com EU: info-de@origene.com



**Tumor Grade:** Nottingham G3: 8-9 points High combined grade (unfavorable)

Minimum Stage

Grouping:

IIB

T (Extent of Primary

Tumor):

T2

N. /Lymanh

N (Lymph node metastasis):

N1biii

M (Distant metastasis): MX

**Diagnostic Test Results:** Progesterone receptor ~ PR! by IHC, Negative; Estrogen receptor ~ ER! by IHC, Negative;

ERBB2, Amplified copy number; HER2 ~ ERBB2 ~ Neu! by IHC, Positive, weak

Storage: Store FFPE tissue sections at +4°C.

**Stability:** All FFPE tissue sections are stable for 1 year from date of purchase.

## **Product images:**



4x Image





20x Image