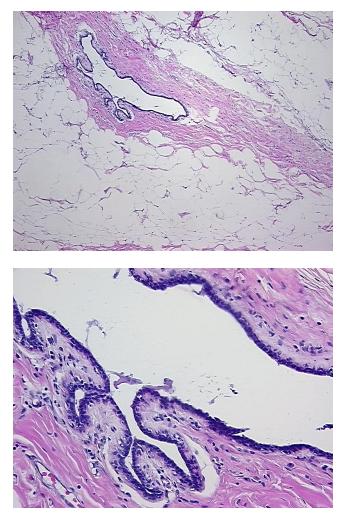

| Product Type:                                           | FFPE Sections                                                                 |
|---------------------------------------------------------|-------------------------------------------------------------------------------|
| Disease State:                                          | Normal                                                                        |
| Diagnosis Category:                                     | Normal                                                                        |
| Tissue:                                                 | Breast                                                                        |
| Frozen Sample ID:                                       | PA000068C6                                                                    |
| Case ID:                                                | CI000008200                                                                   |
| Tissue of Origin:                                       | Breast                                                                        |
| Site of Finding:                                        | Breast                                                                        |
| Appearance:                                             | R                                                                             |
| Sample Diagnosis (from<br>Pathology Verification):      | Within normal limits                                                          |
| Normal:                                                 | 100%                                                                          |
| Lesional:                                               | 0%                                                                            |
| Tumor:                                                  | 0%                                                                            |
| Tumor Hypo/Acellular<br>Stroma:                         | 0%                                                                            |
| Tumor Hypercellular<br>Stroma:                          | 0%                                                                            |
| Necrosis:                                               | 0%                                                                            |
| Pathology Verification<br>notes from H&E review:        | Non Tumor Structures: 5% Glandular epithelium, 10% Stroma, 85% Adipose tissue |
| CASE Diagnosis (from<br>medical center path<br>report): | No pathologic disease                                                         |
| Age:                                                    | 26                                                                            |
| Gender:                                                 | Female                                                                        |
| Race:                                                   | Black or African American                                                     |
|                                                         |                                                                               |

## **Product images:**

4x Image

20x Image

This product is to be used for laboratory only. Not for diagnostic or therapeutic use. ©2022 OriGene Technologies, Inc., 9620 Medical Center Drive, Ste 200, Rockville, MD 20850, US