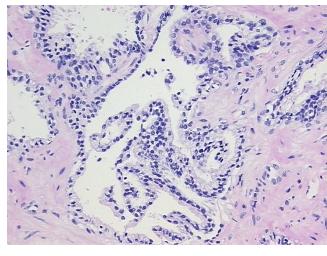

0%

Necrosis: 0%

Pathology Verification notes from H&E review:

55% epithelium, 45% fibromuscular stroma

CASE Diagnosis (from medical center path

report):

Adenocarcinoma of prostate

**Age:** 69

Gender: Male

Race: White or Caucasian



**OriGene Technologies, Inc.** 9620 Medical Center Drive, Ste 200

CN: techsupport@origene.cn

Rockville, MD 20850, US Phone: +1-888-267-4436 https://www.origene.com techsupport@origene.com EU: info-de@origene.com



**Tumor Grade:** Gleason Score: 3+2=5/10

Minimum Stage

Grouping:

Ш

T (Extent of Primary

Tumor):

T2c

N (Lymph node

N0

metastasis):

M (Distant metastasis): MX

**Storage:** Store FFPE tissue sections at +4°C.

**Stability:** All FFPE tissue sections are stable for 1 year from date of purchase.

## **Product images:**



4x Image



20x Image