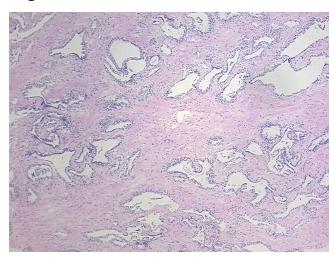

ar

Stroma:

0%

Necrosis: 0%

Pathology Verification notes from H&E review:

55% epithelium, 45% fibromuscular stroma

CASE Diagnosis (from medical center path

report):

Adenocarcinoma of prostate

**Age:** 69

Gender: Male

Race: White or Caucasian



**OriGene Technologies, Inc.** 9620 Medical Center Drive, Ste 200

CN: techsupport@origene.cn

Rockville, MD 20850, US Phone: +1-888-267-4436 https://www.origene.com techsupport@origene.com EU: info-de@origene.com



**Tumor Grade:** Gleason Score: 3+2=5/10

Minimum Stage

Grouping:

Ш

T (Extent of Primary

Tumor):

T2c

N (Lymph node

N0

metastasis):

M (Distant metastasis): MX

**Storage:** Store FFPE tissue sections at +4°C.

**Stability:** All FFPE tissue sections are stable for 1 year from date of purchase.

## **Product images:**



4x Image



20x Image