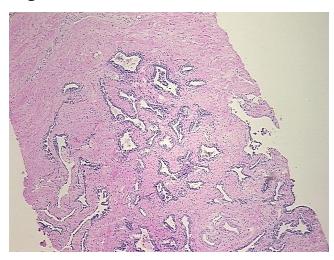

## **Product images:**

4x Image

20x Image

Appearance:

Sample Diagnosis (from Pathology Verification):

Within normal limits

100% Normal: Lesional: 0% 0% Tumor:

Tumor Hypo/Acellular

Stroma:

0%

0%

**Tumor Hypercellular** 

Stroma:

**Necrosis:** 

**Pathology Verification** 

notes from H&E review:

40% glandular epithelium, 60% fibromuscular stroma

**CASE Diagnosis (from** medical center path

report):