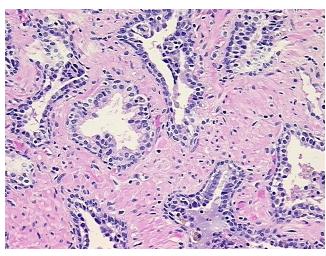

## **Product images:**

4x Image

20x Image

Appearance:

Sample Diagnosis (from Pathology Verification):

Within normal limits

100% Normal: Lesional: 0% 0% Tumor:

Tumor Hypo/Acellular

Stroma:

0%

0%

**Tumor Hypercellular** 

Stroma:

**Necrosis:** 

**Pathology Verification** 

notes from H&E review:

40% glandular epithelium, 60% fibromuscular stroma

**CASE Diagnosis (from** medical center path

report):