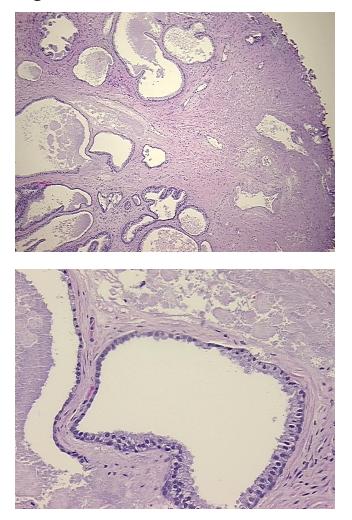

| Product Type:                                           | FFPE Sections                                                  |
|---------------------------------------------------------|----------------------------------------------------------------|
| Disease State:                                          | Other Disease                                                  |
| Diagnosis Category:                                     | Benign Prostatic Hyperplasia (BPH)                             |
| Tissue:                                                 | Prostate                                                       |
| Frozen Sample ID:                                       | PA0000514A                                                     |
| Case ID:                                                | CI000007197                                                    |
| Tissue of Origin:                                       | Prostate                                                       |
| Site of Finding:                                        | Prostate                                                       |
| Appearance:                                             | L                                                              |
| Sample Diagnosis (from<br>Pathology Verification):      | Hyperplasia of prostate                                        |
| Normal:                                                 | 0%                                                             |
| Lesional:                                               | 100%                                                           |
| Tumor:                                                  | 0%                                                             |
| Tumor Hypo/Acellular<br>Stroma:                         | 0%                                                             |
| Tumor Hypercellular<br>Stroma:                          | 0%                                                             |
| Necrosis:                                               | 0%                                                             |
| Pathology Verification<br>notes from H&E review:        | Non Tumor Structures: 90% Epithelium, 10% Fibromuscular stroma |
| CASE Diagnosis (from<br>medical center path<br>report): | Hyperplasia of prostate                                        |
| Age:                                                    | 82                                                             |
| Gender:                                                 | Male                                                           |
| Race:                                                   | White or Caucasian                                             |
|                                                         |                                                                |

## **Product images:**

4x Image

20x Image

This product is to be used for laboratory only. Not for diagnostic or therapeutic use. ©2022 OriGene Technologies, Inc., 9620 Medical Center Drive, Ste 200, Rockville, MD 20850, US