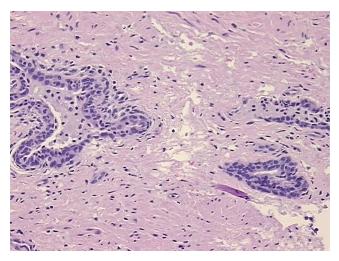

gy Verification):

Hyperplasia of prostate

0% Normal: Lesional: 100% 0% Tumor:

Tumor Hypo/Acellular

Stroma:

0%

**Tumor Hypercellular** 

Stroma:

0%

**Necrosis:** 

**Pathology Verification** 

notes from H&E review:

Non Tumor Structures: 60% Epithelium, 40% Fibromuscular stroma

**CASE Diagnosis (from** medical center path

report):

Hyperplasia of prostate

71 Age: Gender: Male

Race: White or Caucasian



OriGene Technologies, Inc. 9620 Medical Center Drive, Ste 200

CN: techsupport@origene.cn

Rockville, MD 20850, US Phone: +1-888-267-4436 https://www.origene.com techsupport@origene.com EU: info-de@origene.com



Storage: Store FFPE tissue sections at +4°C.

**Stability:** All FFPE tissue sections are stable for 1 year from date of purchase.

## **Product images:**



4x Image



20x Image