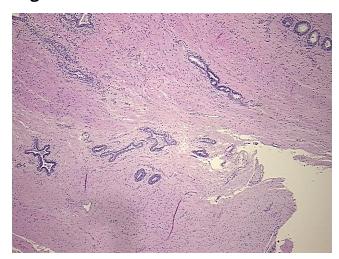

from Pathology Verification):

Hyperplasia of prostate

0% Normal: Lesional: 100% 0% Tumor:

Tumor Hypo/Acellular

Stroma:

0%

**Tumor Hypercellular** 

Stroma:

0%

**Necrosis:** 

**Pathology Verification** 

notes from H&E review:

Non Tumor Structures: 60% Epithelium, 40% Fibromuscular stroma

**CASE Diagnosis (from** medical center path

report):

Hyperplasia of prostate

71 Age: Gender: Male

Race: White or Caucasian



OriGene Technologies, Inc. 9620 Medical Center Drive, Ste 200

CN: techsupport@origene.cn

Rockville, MD 20850, US Phone: +1-888-267-4436 https://www.origene.com techsupport@origene.com EU: info-de@origene.com



Storage: Store FFPE tissue sections at +4°C.

**Stability:** All FFPE tissue sections are stable for 1 year from date of purchase.

## **Product images:**



4x Image



20x Image