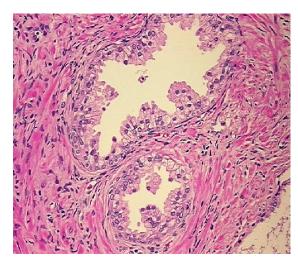

## **Product images:**

4x Image

20x Image

Pathology Verification notes from H&E review:

40% epithelium, 60% fibromuscular stroma

CASE Diagnosis (from medical center path

report):

Adenocarcinoma of prostate

Age: 53
Gender: Male

Storage: Store FFPE tissue sections at +4°C.