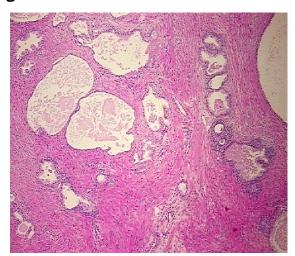

## **Product images:**

4x Image

20x Image

Pathology Verification notes from H&E review:

40% epithelium, 60% fibromuscular stroma

CASE Diagnosis (from medical center path

report):

Adenocarcinoma of prostate

Age: 53
Gender: Male

Storage: Store FFPE tissue sections at +4°C.