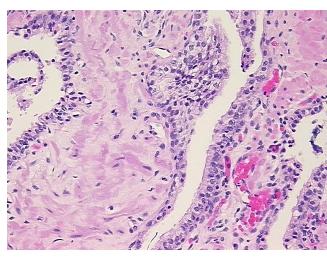

0% **Necrosis:** 

**Pathology Verification** notes from H&E review:

**CASE Diagnosis (from** medical center path

report):

Adenocarcinoma of prostate

25% glandular epithelium, 75% fibromuscular stroma

Age:

Gender: Male

Race: White or Caucasian



OriGene Technologies, Inc. 9620 Medical Center Drive, Ste 200

CN: techsupport@origene.cn

Rockville, MD 20850, US Phone: +1-888-267-4436 https://www.origene.com techsupport@origene.com EU: info-de@origene.com



**Tumor Grade:** Gleason Score: 3+4=7/10

Minimum Stage

Grouping:

Ш

T (Extent of Primary

Tumor):

T2c

N (Lymph node

NX

metastasis):

M (Distant metastasis): MX

Storage:

Store FFPE tissue sections at +4°C.

All FFPE tissue sections are stable for 1 year from date of purchase. Stability:

## **Product images:**



4x Image



20x Image