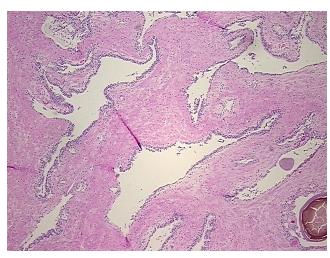

a:

0%

63

0% **Necrosis:** 

**Pathology Verification** notes from H&E review:

**CASE Diagnosis (from** medical center path

report):

Adenocarcinoma of prostate

25% glandular epithelium, 75% fibromuscular stroma

Age:

Gender: Male

Race: White or Caucasian



OriGene Technologies, Inc. 9620 Medical Center Drive, Ste 200

CN: techsupport@origene.cn

Rockville, MD 20850, US Phone: +1-888-267-4436 https://www.origene.com techsupport@origene.com EU: info-de@origene.com



**Tumor Grade:** Gleason Score: 3+4=7/10

Minimum Stage

Grouping:

Ш

T (Extent of Primary

Tumor):

T2c

N (Lymph node

NX

metastasis):

M (Distant metastasis): MX

Storage:

Store FFPE tissue sections at +4°C.

All FFPE tissue sections are stable for 1 year from date of purchase. Stability:

## **Product images:**



4x Image



20x Image