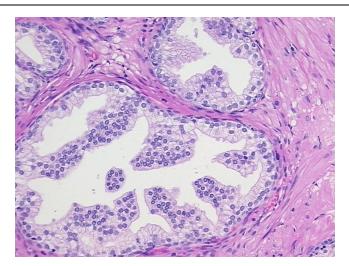

omuscular stroma

CASE Diagnosis (from medical center path

report):

Adenocarcinoma of prostate

Age: 50
Gender: Male

Race: White or Caucasian



**OriGene Technologies, Inc.** 9620 Medical Center Drive, Ste 200

CN: techsupport@origene.cn

Rockville, MD 20850, US Phone: +1-888-267-4436 https://www.origene.com techsupport@origene.com EU: info-de@origene.com



**Tumor Grade:** Gleason Score: 3+4=7/10

Minimum Stage

**Grouping:** 

T (Extent of Primary ТЗа

Tumor):

N (Lymph node

NX

Ш

metastasis):

M (Distant metastasis): MX

**Diagnostic Test Results:** Proliferation index ~ PI,High; HER2 ~ ERBB2 ~ Neu! by IHC,Negative

Store FFPE tissue sections at +4°C. Storage:

Stability: All FFPE tissue sections are stable for 1 year from date of purchase.

## **Product images:**



4x Image





20x Image