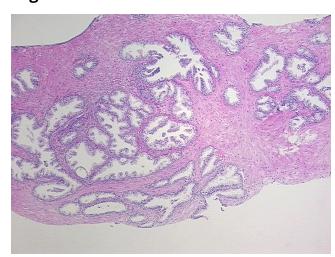

lium, 60% fibromuscular stroma

CASE Diagnosis (from medical center path

report):

Adenocarcinoma of prostate

Age: 50
Gender: Male

Race: White or Caucasian



**OriGene Technologies, Inc.** 9620 Medical Center Drive, Ste 200

CN: techsupport@origene.cn

Rockville, MD 20850, US Phone: +1-888-267-4436 https://www.origene.com techsupport@origene.com EU: info-de@origene.com



**Tumor Grade:** Gleason Score: 3+4=7/10

Minimum Stage

**Grouping:** 

T (Extent of Primary ТЗа

Tumor):

N (Lymph node

NX

Ш

metastasis):

M (Distant metastasis): MX

**Diagnostic Test Results:** Proliferation index ~ PI,High; HER2 ~ ERBB2 ~ Neu! by IHC,Negative

Store FFPE tissue sections at +4°C. Storage:

Stability: All FFPE tissue sections are stable for 1 year from date of purchase.

## **Product images:**



4x Image





20x Image