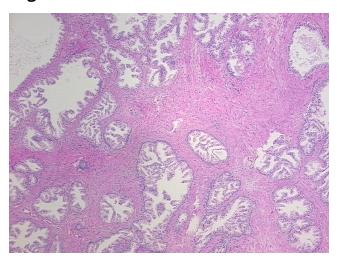

cellular Stroma:

Necrosis: 09

Pathology Verification notes from H&E review:

normal: 40% epithelium, 60% fibromuscular stroma

CASE Diagnosis (from medical center path

report):

Adenocarcinoma of prostate

Age: 67
Gender: Male

Race: White or Caucasian



**OriGene Technologies, Inc.** 9620 Medical Center Drive, Ste 200

CN: techsupport@origene.cn

Rockville, MD 20850, US Phone: +1-888-267-4436 https://www.origene.com techsupport@origene.com EU: info-de@origene.com



**Tumor Grade:** Gleason Score: 3+4=7/10

Minimum Stage

**Grouping:** 

Tumor):

T (Extent of Primary T2b

N (Lymph node

N0

Ш

metastasis):

M (Distant metastasis): MX

Storage: Store FFPE tissue sections at +4°C.

Stability: All FFPE tissue sections are stable for 1 year from date of purchase.

## **Product images:**



4x Image



20x Image