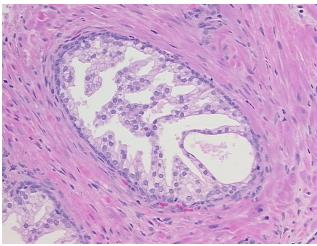

oma:

Necrosis: 09

Pathology Verification notes from H&E review:

normal: 40% epithelium, 60% fibromuscular stroma

CASE Diagnosis (from medical center path

report):

Adenocarcinoma of prostate

Age: 67
Gender: Male

Race: White or Caucasian



**OriGene Technologies, Inc.** 9620 Medical Center Drive, Ste 200

CN: techsupport@origene.cn

Rockville, MD 20850, US Phone: +1-888-267-4436 https://www.origene.com techsupport@origene.com EU: info-de@origene.com



**Tumor Grade:** Gleason Score: 3+4=7/10

Minimum Stage

**Grouping:** 

Tumor):

T (Extent of Primary T2b

N (Lymph node

N0

Ш

metastasis):

M (Distant metastasis): MX

Storage: Store FFPE tissue sections at +4°C.

Stability: All FFPE tissue sections are stable for 1 year from date of purchase.

## **Product images:**



4x Image



20x Image