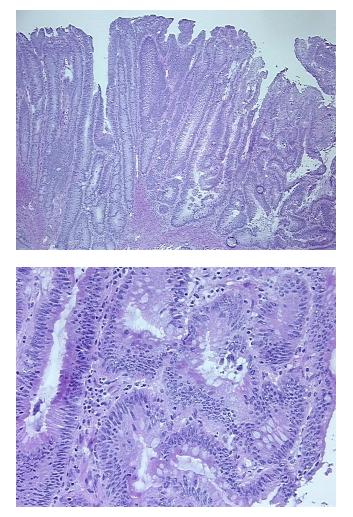

| Product Type:                                           | Frozen Sections                                              |
|---------------------------------------------------------|--------------------------------------------------------------|
| Disease State:                                          | Other Disease                                                |
| Diagnosis Category:                                     | Benign Tumors                                                |
| Tissue:                                                 | Colon                                                        |
| Frozen Sample ID:                                       | FR000433A5                                                   |
| Case ID:                                                | CU0000018794                                                 |
| Tissue of Origin:                                       | Cecum                                                        |
| Site of Finding:                                        | Cecum                                                        |
| Appearance:                                             | Т                                                            |
| Sample Diagnosis (from<br>Pathology Verification):      | Adenoma of colon                                             |
| Normal:                                                 | 5%                                                           |
| Lesional:                                               | 0%                                                           |
| Tumor:                                                  | 95%                                                          |
| Tumor Hypo/Acellular<br>Stroma:                         | 0%                                                           |
| Tumor Hypercellular<br>Stroma:                          | 0%                                                           |
| Necrosis:                                               | 0%                                                           |
| Pathology Verification<br>notes from H&E review:        | Adenoma with high grade dysplasia, Tumor area: 8 mm x 1.5 mm |
| CASE Diagnosis (from<br>medical center path<br>report): | Adenocarcinoma of colon                                      |
| Age:                                                    | 64                                                           |
| Gender:                                                 | Female                                                       |
| <b>C 1 1 1 1 1 1 1 1 1 1</b>                            |                                                              |
| Storage:                                                | Store frozen tissue sections at -80°C.                       |

## **Product images:**

4x Image

20x Image

This product is to be used for laboratory only. Not for diagnostic or therapeutic use. ©2022 OriGene Technologies, Inc., 9620 Medical Center Drive, Ste 200, Rockville, MD 20850, US