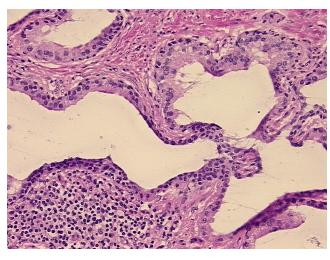

notes from H&E review:

CASE Diagnosis (from medical center path

report):

Adenocarcinoma of prostate

Non Tumor Structures: 40% Epithelium, 60% Fibromuscular stroma

**Age:** 69

Gender: Male

**Tumor Grade:** Gleason Score: 4+5=9/10



**OriGene Technologies, Inc.** 9620 Medical Center Drive, Ste 200

CN: techsupport@origene.cn

Rockville, MD 20850, US Phone: +1-888-267-4436 https://www.origene.com techsupport@origene.com EU: info-de@origene.com Minimum Stage Grouping:

Ш

T2a

T (Extent of Primary

Tumor):

N (Lymph node N0

metastasis):

M (Distant metastasis): MX

**Storage:** Store frozen tissue sections at -80°C.

Stability: All frozen tissue sections are stable for 1 year from date of purchase if stored at -80°C

without repeated freeze/thaws.

## **Product images:**



4x Image



20x Image