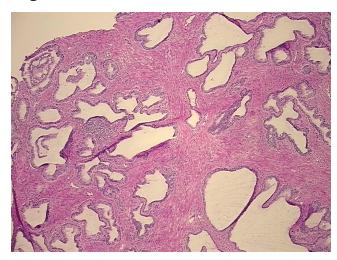

rification

notes from H&E review:

CASE Diagnosis (from medical center path

report):

Adenocarcinoma of prostate

Non Tumor Structures: 40% Epithelium, 60% Fibromuscular stroma

**Age:** 69

Gender: Male

**Tumor Grade:** Gleason Score: 4+5=9/10



**OriGene Technologies, Inc.** 9620 Medical Center Drive, Ste 200

CN: techsupport@origene.cn

Rockville, MD 20850, US Phone: +1-888-267-4436 https://www.origene.com techsupport@origene.com EU: info-de@origene.com Minimum Stage Grouping:

Ш

T2a

T (Extent of Primary

Tumor):

N (Lymph node N0

metastasis):

M (Distant metastasis): MX

**Storage:** Store frozen tissue sections at -80°C.

Stability: All frozen tissue sections are stable for 1 year from date of purchase if stored at -80°C

without repeated freeze/thaws.

## **Product images:**



4x Image



20x Image