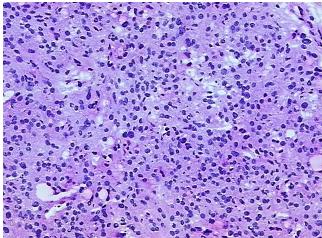

icular

Normal: 0%

Lesional: 0%

Tumor: 80%

Tumor Hypo/Acellular

Stroma:

20%

**Tumor Hypercellular** 

Stroma:

0%

Necrosis:

0%

Pathology Verification

notes from H&E review:

CASE Diagnosis (from

medical center path

report):

Carcinoma of thyroid, papillary, focal

Tumor Stroma (Hypo/Acellular): Fibrous capsule

**Age:** 38

**Gender:** Female

**Storage:** Store frozen tissue sections at -80°C.



**OriGene Technologies, Inc.** 9620 Medical Center Drive, Ste 200

CN: techsupport@origene.cn

Rockville, MD 20850, US Phone: +1-888-267-4436 https://www.origene.com techsupport@origene.com EU: info-de@origene.com



Stability:

All frozen tissue sections are stable for 1 year from date of purchase if stored at -80°C without repeated freeze/thaws.

## **Product images:**



4x Image



20x Image