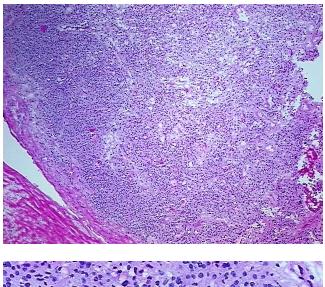

hyroid, follicular

Normal: 0%

Lesional: 0%

Tumor: 80%

Tumor Hypo/Acellular

Stroma:

20%

**Tumor Hypercellular** 

Stroma:

0%

Necrosis:

0%

Pathology Verification

notes from H&E review:

CASE Diagnosis (from

medical center path

report):

Carcinoma of thyroid, papillary, focal

Tumor Stroma (Hypo/Acellular): Fibrous capsule

**Age:** 38

**Gender:** Female

**Storage:** Store frozen tissue sections at -80°C.



**OriGene Technologies, Inc.** 9620 Medical Center Drive, Ste 200

CN: techsupport@origene.cn

Rockville, MD 20850, US Phone: +1-888-267-4436 https://www.origene.com techsupport@origene.com EU: info-de@origene.com



Stability:

All frozen tissue sections are stable for 1 year from date of purchase if stored at -80°C without repeated freeze/thaws.

## **Product images:**



4x Image



20x Image