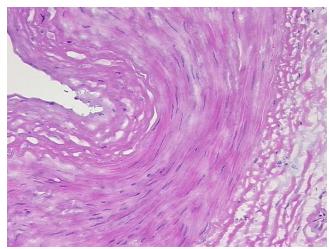

75% Normal: Lesional: 25% 0% Tumor: 0%

Tumor Hypo/Acellular

Stroma:

0%

**Tumor Hypercellular** Stroma:

**Necrosis:** 

**Pathology Verification** notes from H&E review: Non Tumor Structures: 90% Veins, 10% Nerves; Other Features/Comments: Mild subintimal

fibrosis

**CASE Diagnosis (from** medical center path

report):

Atherosclerosis

73 Age: Gender: Male

Store frozen tissue sections at -80°C. Storage:



OriGene Technologies, Inc. 9620 Medical Center Drive, Ste 200

CN: techsupport@origene.cn

Rockville, MD 20850, US Phone: +1-888-267-4436 https://www.origene.com techsupport@origene.com EU: info-de@origene.com



Stability:

All frozen tissue sections are stable for 1 year from date of purchase if stored at -80°C without repeated freeze/thaws.

## **Product images:**



4x Image



20x Image