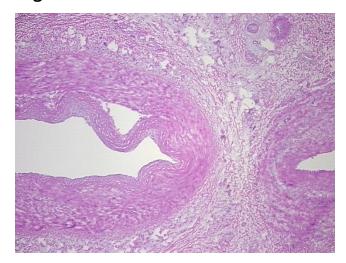

osclerosis

75% Normal: Lesional: 25% 0% Tumor: 0%

Tumor Hypo/Acellular

Stroma:

0%

**Tumor Hypercellular** Stroma:

**Necrosis:** 

**Pathology Verification** notes from H&E review: Non Tumor Structures: 90% Veins, 10% Nerves; Other Features/Comments: Mild subintimal

fibrosis

**CASE Diagnosis (from** medical center path

report):

Atherosclerosis

73 Age: Gender: Male

Store frozen tissue sections at -80°C. Storage:



OriGene Technologies, Inc. 9620 Medical Center Drive, Ste 200

CN: techsupport@origene.cn

Rockville, MD 20850, US Phone: +1-888-267-4436 https://www.origene.com techsupport@origene.com EU: info-de@origene.com



Stability:

All frozen tissue sections are stable for 1 year from date of purchase if stored at -80°C without repeated freeze/thaws.

## **Product images:**



4x Image



20x Image