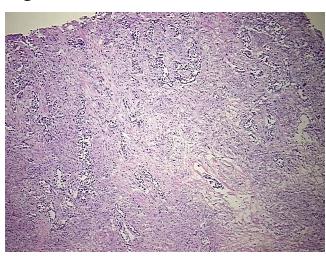

reaction; Tumor Stroma (Hypo/Acellular):

notes from H&E review: Fibroelastosis

CASE Diagnosis (from

medical center path

report):

Adenocarcinoma of lung

Age: 77

**Gender:** Female

**Tumor Grade:** AJCC G2: Moderately differentiated



**OriGene Technologies, Inc.** 9620 Medical Center Drive, Ste 200

CN: techsupport@origene.cn

Rockville, MD 20850, US Phone: +1-888-267-4436 https://www.origene.com techsupport@origene.com EU: info-de@origene.com



Minimum Stage Grouping:

IIB

T (Extent of Primary

Tumor):

pT2

N (Lymph node

pN1

metastasis):

M (Distant metastasis): pMX

**Storage:** Store frozen tissue sections at -80°C.

Stability: All frozen tissue sections are stable for 1 year from date of purchase if stored at -80°C

without repeated freeze/thaws.

## **Product images:**



4x Image



20x Image