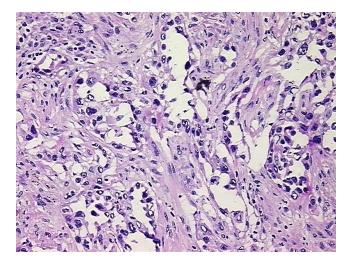

umor Stroma (Hypo/Acellular):

notes from H&E review: Fibroelastosis

CASE Diagnosis (from

medical center path

report):

Adenocarcinoma of lung

Age: 77

**Gender:** Female

**Tumor Grade:** AJCC G2: Moderately differentiated



**OriGene Technologies, Inc.** 9620 Medical Center Drive, Ste 200

CN: techsupport@origene.cn

Rockville, MD 20850, US Phone: +1-888-267-4436 https://www.origene.com techsupport@origene.com EU: info-de@origene.com



Minimum Stage Grouping:

IIB

T (Extent of Primary

Tumor):

pT2

N (Lymph node

pN1

metastasis):

M (Distant metastasis): pMX

**Storage:** Store frozen tissue sections at -80°C.

Stability: All frozen tissue sections are stable for 1 year from date of purchase if stored at -80°C

without repeated freeze/thaws.

## **Product images:**



4x Image



20x Image