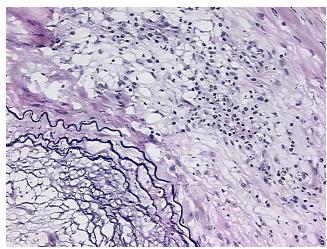

Tumor: 0%

Tumor Hypo/Acellular

Stroma:

0%

Tumor Hypercellular

Stroma:

0%

Necrosis: 09

Pathology Verification Non Tumor Structures: 40% Arteries, 40% Veins, 5% Vessels, 15% Nerves; Other

**notes from H&E review:** Features/Comments: arterial atheroscleorsis

CASE Diagnosis (from medical center path

report):

Atherosclerosis

Age: 53
Gender: Male

**Storage:** Store frozen tissue sections at -80°C.



**OriGene Technologies, Inc.** 9620 Medical Center Drive, Ste 200

CN: techsupport@origene.cn

Rockville, MD 20850, US Phone: +1-888-267-4436 https://www.origene.com techsupport@origene.com EU: info-de@origene.com



Stability:

All frozen tissue sections are stable for 1 year from date of purchase if stored at -80°C without repeated freeze/thaws.

## **Product images:**



4x Image



20x Image