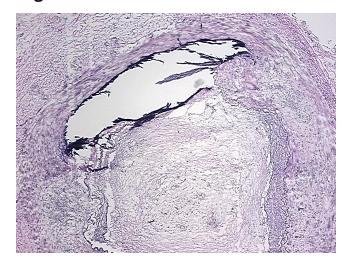

sional: 40% Tumor: 0%

Tumor Hypo/Acellular

Stroma:

0%

Tumor Hypercellular

Stroma:

0%

Necrosis: 09

Pathology Verification Non Tumor Structures: 40% Arteries, 40% Veins, 5% Vessels, 15% Nerves; Other

**notes from H&E review:** Features/Comments: arterial atheroscleorsis

CASE Diagnosis (from medical center path

report):

Atherosclerosis

Age: 53
Gender: Male

**Storage:** Store frozen tissue sections at -80°C.



**OriGene Technologies, Inc.** 9620 Medical Center Drive, Ste 200

CN: techsupport@origene.cn

Rockville, MD 20850, US Phone: +1-888-267-4436 https://www.origene.com techsupport@origene.com EU: info-de@origene.com



Stability:

All frozen tissue sections are stable for 1 year from date of purchase if stored at -80°C without repeated freeze/thaws.

## **Product images:**



4x Image



20x Image