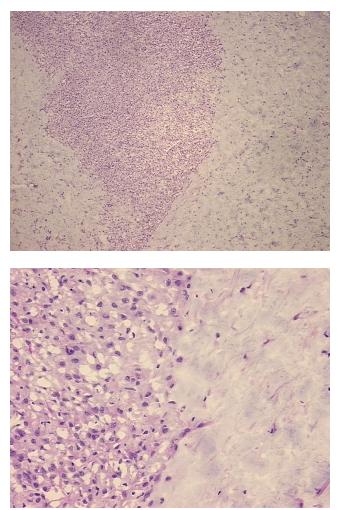

### **Product data:**

**Product Type: Frozen Sections Disease State:** Other Disease **Benign Tumors Diagnosis Category:** Tissue: Salivary gland Frozen Sample ID: FR00030B17 Case ID: CU0000012213 **Tissue of Origin:** Parotid gland Site of Finding: Parotid gland Т Appearance: Sample Diagnosis (from Pleomorphic adenoma of parotid gland Pathology Verification): 2% Normal: Lesional: 0% 48% Tumor: Tumor Hypo/Acellular 30% Stroma: **Tumor Hypercellular** 20% Stroma: 0% Necrosis: **Pathology Verification** Tumor Stroma (Hypo/Acellular): Myxoid notes from H&E review: CASE Diagnosis (from Pleomorphic adenoma of parotid gland medical center path report): 30 Age: Gender: Male Tumor Grade: Not Reported

## Product images:

4x Image

20x Image

This product is to be used for laboratory only. Not for diagnostic or therapeutic use. ©2022 OriGene Technologies, Inc., 9620 Medical Center Drive, Ste 200, Rockville, MD 20850, US