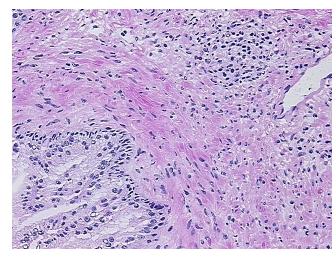

hology Verification

notes from H&E review:

CASE Diagnosis (from

medical center path

report):

Adenocarcinoma of prostate

30% epithelium, 70% fibromuscular stroma

**Age:** 71

Gender: Male

**Tumor Grade:** Gleason Score: 3+3=6/10



**OriGene Technologies, Inc.** 9620 Medical Center Drive, Ste 200

CN: techsupport@origene.cn

Rockville, MD 20850, US Phone: +1-888-267-4436 https://www.origene.com techsupport@origene.com EU: info-de@origene.com



Minimum Stage Grouping:

T (Extent of Primary

Tumor):

N (Lymph node NX

metastasis):

M (Distant metastasis): MX

**Storage:** Store frozen tissue sections at -80°C.

T1b

Stability: All frozen tissue sections are stable for 1 year from date of purchase if stored at -80°C

without repeated freeze/thaws.

## **Product images:**



4x Image



20x Image