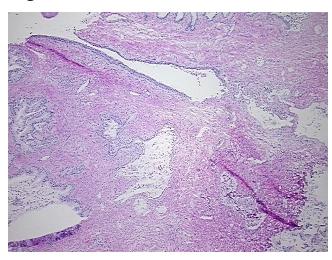

is:

0%

Pathology Verification

notes from H&E review:

CASE Diagnosis (from

medical center path

report):

Adenocarcinoma of prostate

30% epithelium, 70% fibromuscular stroma

**Age:** 71

Gender: Male

**Tumor Grade:** Gleason Score: 3+3=6/10



**OriGene Technologies, Inc.** 9620 Medical Center Drive, Ste 200

CN: techsupport@origene.cn

Rockville, MD 20850, US Phone: +1-888-267-4436 https://www.origene.com techsupport@origene.com EU: info-de@origene.com



Minimum Stage Grouping:

T (Extent of Primary

Tumor):

N (Lymph node NX

metastasis):

M (Distant metastasis): MX

**Storage:** Store frozen tissue sections at -80°C.

T1b

Stability: All frozen tissue sections are stable for 1 year from date of purchase if stored at -80°C

without repeated freeze/thaws.

## **Product images:**



4x Image



20x Image