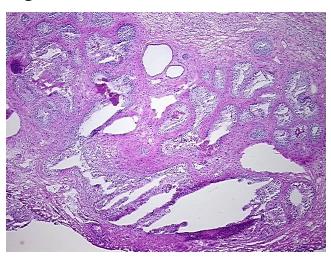

## **Product images:**

4x Image

20x Image

**Tumor Hypercellular** 

Stroma: **Necrosis:** 

20% epithelium, 80% fibromuscular stroma

**Pathology Verification** notes from H&E review:

**CASE Diagnosis (from** medical center path

report):

Adenocarcinoma of prostate