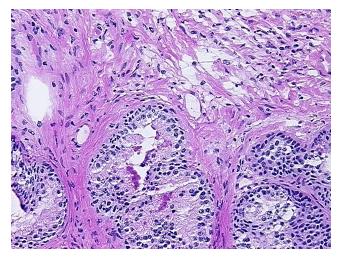

## **Product images:**

4x Image

20x Image

**Tumor Hypercellular** 

Stroma: **Necrosis:** 

20% epithelium, 80% fibromuscular stroma

**Pathology Verification** notes from H&E review:

**CASE Diagnosis (from** medical center path

report):

Adenocarcinoma of prostate