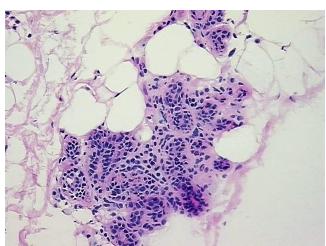

normal limits

100% Normal: Lesional: 0% 0% Tumor: 0%

Tumor Hypo/Acellular Stroma:

**Tumor Hypercellular** 

Stroma:

**Necrosis:** 

**Pathology Verification** notes from H&E review: 5% Glandular epithelium, 5% Stroma, 90% Adipose tissue

**CASE Diagnosis (from** medical center path

report):

Adenocarcinoma of breast, ductal

55 Age:

Gender: **Female** 

Store frozen tissue sections at -80°C. Storage:

0%



OriGene Technologies, Inc. 9620 Medical Center Drive, Ste 200

CN: techsupport@origene.cn

Rockville, MD 20850, US Phone: +1-888-267-4436 https://www.origene.com techsupport@origene.com EU: info-de@origene.com



Stability:

All frozen tissue sections are stable for 1 year from date of purchase if stored at -80°C without repeated freeze/thaws.

## **Product images:**



4x Image



20x Image