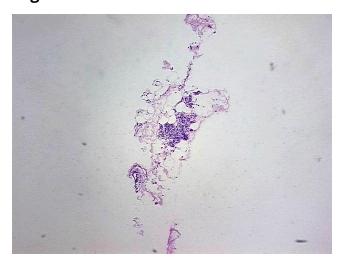

n):

Within normal limits

100% Normal: Lesional: 0% 0% Tumor: 0%

Tumor Hypo/Acellular Stroma:

**Tumor Hypercellular** 

Stroma:

**Necrosis:** 

**Pathology Verification** notes from H&E review: 5% Glandular epithelium, 5% Stroma, 90% Adipose tissue

**CASE Diagnosis (from** medical center path

report):

Adenocarcinoma of breast, ductal

55 Age:

Gender: **Female** 

Store frozen tissue sections at -80°C. Storage:

0%



OriGene Technologies, Inc. 9620 Medical Center Drive, Ste 200

CN: techsupport@origene.cn

Rockville, MD 20850, US Phone: +1-888-267-4436 https://www.origene.com techsupport@origene.com EU: info-de@origene.com



Stability:

All frozen tissue sections are stable for 1 year from date of purchase if stored at -80°C without repeated freeze/thaws.

## **Product images:**



4x Image



20x Image