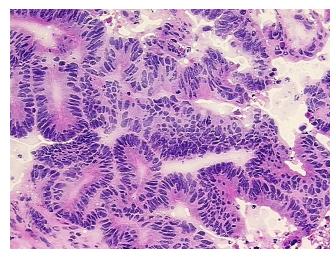

SE Diagnosis (from medical center path

report):

Adenocarcinoma of colon, metastatic

Tumor Stroma (Hypo/Acellular): Mucin; Inflammation: Mild Lymphoplasmacytic infiltrate

**Age:** 72

**Gender:** Female

Tumor Grade: Not Reported



**OriGene Technologies, Inc.** 9620 Medical Center Drive, Ste 200

CN: techsupport@origene.cn

Rockville, MD 20850, US Phone: +1-888-267-4436 https://www.origene.com techsupport@origene.com EU: info-de@origene.com Minimum Stage Grouping:

IV

pTX

T (Extent of Primary

Tumor):

N (Lymph node pNX

metastasis):

M (Distant metastasis): pM1

**Storage:** Store frozen tissue sections at -80°C.

Stability: All frozen tissue sections are stable for 1 year from date of purchase if stored at -80°C

without repeated freeze/thaws.

## **Product images:**



4x Image



20x Image