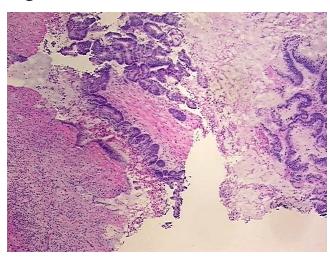

review:

CASE Diagnosis (from medical center path

report):

Adenocarcinoma of colon, metastatic

Tumor Stroma (Hypo/Acellular): Mucin; Inflammation: Mild Lymphoplasmacytic infiltrate

**Age:** 72

**Gender:** Female

Tumor Grade: Not Reported



**OriGene Technologies, Inc.** 9620 Medical Center Drive, Ste 200

CN: techsupport@origene.cn

Rockville, MD 20850, US Phone: +1-888-267-4436 https://www.origene.com techsupport@origene.com EU: info-de@origene.com Minimum Stage Grouping:

IV

pTX

T (Extent of Primary

Tumor):

N (Lymph node pNX

metastasis):

M (Distant metastasis): pM1

**Storage:** Store frozen tissue sections at -80°C.

Stability: All frozen tissue sections are stable for 1 year from date of purchase if stored at -80°C

without repeated freeze/thaws.

## **Product images:**



4x Image



20x Image