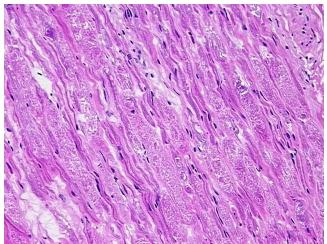

ion):

Malignant peripheral nerve sheath tumor

Normal: 15%

Lesional: 0%

Tumor: 85%

Tumor Hypo/Acellular

Stroma:

0%

Tumor Hypercellular

Stroma:

0%

0%

Necrosis:

CASE Diagnosis (from

medical center path

report):

Malignant peripheral nerve sheath tumor

Age: 44

**Gender:** Female

Tumor Grade: Not Reported

Minimum Stage Not Reported

Grouping:

**OriGene Technologies, Inc.** 9620 Medical Center Drive, Ste 200

CN: techsupport@origene.cn

Rockville, MD 20850, US Phone: +1-888-267-4436 https://www.origene.com techsupport@origene.com EU: info-de@origene.com



**Storage:** Store frozen tissue sections at -80°C.

Stability: All frozen tissue sections are stable for 1 year from date of purchase if stored at -80°C

without repeated freeze/thaws.

## **Product images:**



4x Image



20x Image