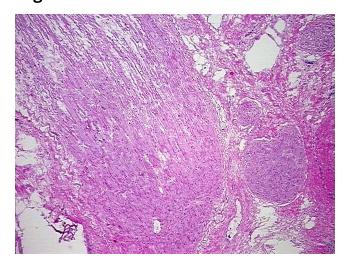

gy Verification):

Malignant peripheral nerve sheath tumor

Normal: 15%

Lesional: 0%

Tumor: 85%

Tumor Hypo/Acellular

Stroma:

0%

Tumor Hypercellular

Stroma:

0%

0%

Necrosis:

CASE Diagnosis (from

medical center path

report):

Malignant peripheral nerve sheath tumor

Age: 44

**Gender:** Female

Tumor Grade: Not Reported

Minimum Stage Not Reported

Grouping:

**OriGene Technologies, Inc.** 9620 Medical Center Drive, Ste 200

CN: techsupport@origene.cn

Rockville, MD 20850, US Phone: +1-888-267-4436 https://www.origene.com techsupport@origene.com EU: info-de@origene.com



**Storage:** Store frozen tissue sections at -80°C.

Stability: All frozen tissue sections are stable for 1 year from date of purchase if stored at -80°C

without repeated freeze/thaws.

## **Product images:**



4x Image



20x Image