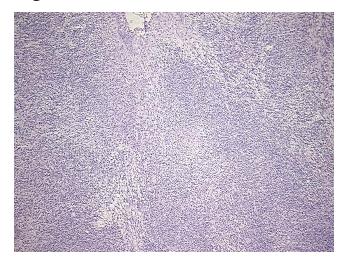

## **Product images:**

4x Image

20x Image

Appearance:

Sample Diagnosis (from Pathology Verification):

Pyelonephritis, acute and chronic

0% Normal: Lesional: 100% 0% Tumor: 0%

Tumor Hypo/Acellular Stroma:

**Tumor Hypercellular** 

Stroma:

0%

**Necrosis:** 

**Pathology Verification** notes from H&E review: Inflammation: Severe Lymphoplasmacytic infiltrate; Non Tumor Structures: 100% Medulla

**CASE Diagnosis (from** medical center path

report):