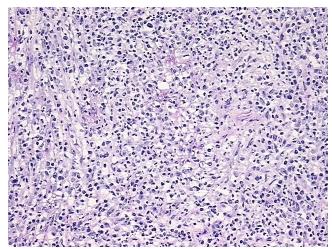

## **Product images:**

4x Image

20x Image

Appearance:

Sample Diagnosis (from Pathology Verification):

Pyelonephritis, acute and chronic

0% Normal: Lesional: 100% 0% Tumor: 0%

Tumor Hypo/Acellular Stroma:

**Tumor Hypercellular** 

Stroma:

0%

**Necrosis:** 

**Pathology Verification** notes from H&E review: Inflammation: Severe Lymphoplasmacytic infiltrate; Non Tumor Structures: 100% Medulla

**CASE Diagnosis (from** medical center path

report):