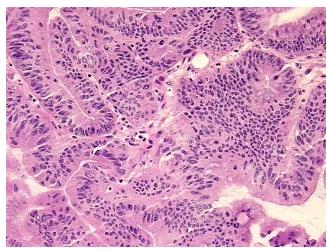

oma:

5%

5%

**Tumor Hypercellular** 

Stroma:

**Necrosis:** 

**Pathology Verification** 

notes from H&E review:

**CASE Diagnosis (from** medical center path

report):

Adenocarcinoma in situ of colon

Tumor: Adenoma with several foci of high grade dysplasia

77 Age:

Gender: **Female** 

**Tumor Grade:** Not reported



OriGene Technologies, Inc. 9620 Medical Center Drive, Ste 200

CN: techsupport@origene.cn

Rockville, MD 20850, US Phone: +1-888-267-4436 https://www.origene.com techsupport@origene.com EU: info-de@origene.com



T (Extent of Primary

Tumor):

рТi

**Storage:** Store frozen tissue sections at -80°C.

Stability: All frozen tissue sections are stable for 1 year from date of purchase if stored at -80°C

without repeated freeze/thaws.

## **Product images:**



4x Image



20x Image