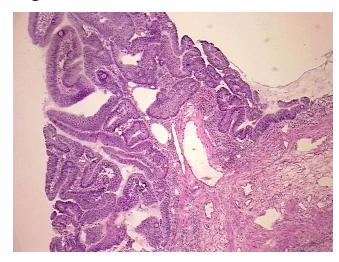

ellular

Stroma:

5%

5%

**Tumor Hypercellular** 

Stroma:

**Necrosis:** 

**Pathology Verification** 

notes from H&E review:

**CASE Diagnosis (from** medical center path

report):

Adenocarcinoma in situ of colon

Tumor: Adenoma with several foci of high grade dysplasia

77 Age:

Gender: **Female** 

**Tumor Grade:** Not reported



OriGene Technologies, Inc. 9620 Medical Center Drive, Ste 200

CN: techsupport@origene.cn

Rockville, MD 20850, US Phone: +1-888-267-4436 https://www.origene.com techsupport@origene.com EU: info-de@origene.com



T (Extent of Primary

Tumor):

рТi

**Storage:** Store frozen tissue sections at -80°C.

Stability: All frozen tissue sections are stable for 1 year from date of purchase if stored at -80°C

without repeated freeze/thaws.

## **Product images:**



4x Image



20x Image