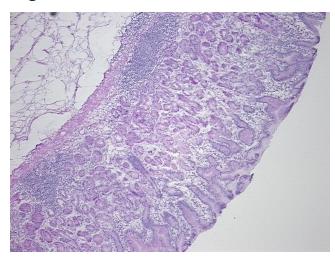

nter path

report):

Adenocarcinoma of stomach, signet ring cell

**Age:** 52

**Gender:** Female

**Tumor Grade:** AJCC G3: Poorly differentiated



**OriGene Technologies, Inc.** 9620 Medical Center Drive, Ste 200

CN: techsupport@origene.cn

Rockville, MD 20850, US Phone: +1-888-267-4436 https://www.origene.com techsupport@origene.com EU: info-de@origene.com



Minimum Stage Grouping:

Ш

T (Extent of Primary

Tumor):

T2

N (Lymph node

N1

metastasis):

M (Distant metastasis): MX

Diagnostic Test Results: Cytokeratin AE1/AE3 ~ AE1/AE3! by IHC,Reported as Performed or Reviewed

**Storage:** Store frozen tissue sections at -80°C.

Stability: All frozen tissue sections are stable for 1 year from date of purchase if stored at -80°C

without repeated freeze/thaws.

## **Product images:**



4x Image



20x Image