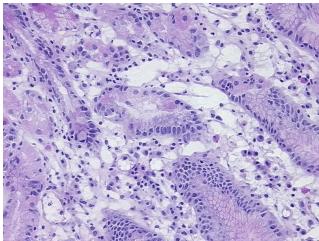

eport):

Adenocarcinoma of stomach, signet ring cell

**Age:** 52

**Gender:** Female

**Tumor Grade:** AJCC G3: Poorly differentiated



**OriGene Technologies, Inc.** 9620 Medical Center Drive, Ste 200

CN: techsupport@origene.cn

Rockville, MD 20850, US Phone: +1-888-267-4436 https://www.origene.com techsupport@origene.com EU: info-de@origene.com



Minimum Stage Grouping:

Ш

T (Extent of Primary

Tumor):

T2

N (Lymph node

N1

metastasis):

M (Distant metastasis): MX

Diagnostic Test Results: Cytokeratin AE1/AE3 ~ AE1/AE3! by IHC,Reported as Performed or Reviewed

**Storage:** Store frozen tissue sections at -80°C.

Stability: All frozen tissue sections are stable for 1 year from date of purchase if stored at -80°C

without repeated freeze/thaws.

## **Product images:**



4x Image



20x Image