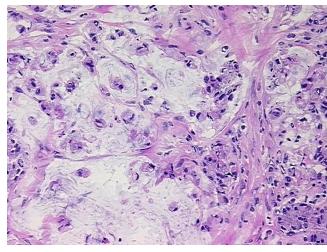

s (from** 

medical center path

**Tumor Grade:** 

Adenocarcinoma of colon, mucinous

Tumor: with signet ring cell features and direct extension to the ileum; Tumor Stroma

report):

67 Age:

Gender:

AJCC G3: Poorly differentiated



OriGene Technologies, Inc. 9620 Medical Center Drive, Ste 200

CN: techsupport@origene.cn

Rockville, MD 20850, US Phone: +1-888-267-4436 https://www.origene.com techsupport@origene.com EU: info-de@origene.com



Minimum Stage Grouping:

IV

T (Extent of Primary

Tumor):

N (Lymph node

pN2

pT4

metastasis):

M (Distant metastasis): pM1

**Storage:** Store frozen tissue sections at -80°C.

Stability: All frozen tissue sections are stable for 1 year from date of purchase if stored at -80°C

without repeated freeze/thaws.

## **Product images:**



4x Image



20x Image