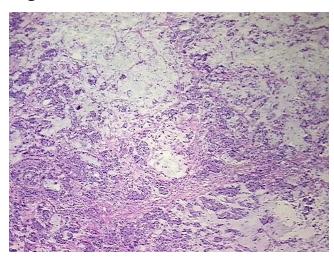

ASE Diagnosis (from** 

medical center path

**Tumor Grade:** 

Adenocarcinoma of colon, mucinous

Tumor: with signet ring cell features and direct extension to the ileum; Tumor Stroma

report):

67 Age:

Gender:

AJCC G3: Poorly differentiated



OriGene Technologies, Inc. 9620 Medical Center Drive, Ste 200

CN: techsupport@origene.cn

Rockville, MD 20850, US Phone: +1-888-267-4436 https://www.origene.com techsupport@origene.com EU: info-de@origene.com



Minimum Stage Grouping:

IV

T (Extent of Primary

Tumor):

N (Lymph node

pN2

pT4

metastasis):

M (Distant metastasis): pM1

**Storage:** Store frozen tissue sections at -80°C.

Stability: All frozen tissue sections are stable for 1 year from date of purchase if stored at -80°C

without repeated freeze/thaws.

## **Product images:**



4x Image



20x Image