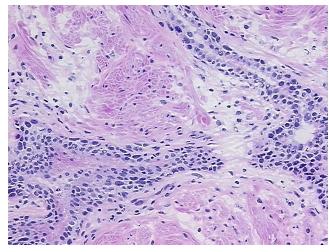

Appearance:

Sample Diagnosis (from Pathology Verification):

Prostatitis, chronic

Normal: 0%

Lesional: 100%

Tumor: 0%

Tumor Hypo/Acellular

Stroma:

0%

0%

Tumor Hypercellular Stroma:

Stroma.

Necrosis: 0%

Pathology Verification Inflammation: Mild Lymphoplasmacytic infiltrate; Non Tumor Structures: 20% Epithelium,

**notes from H&E review:** 80% Fibromuscular stroma

## **Product images:**

4x Image

20x Image