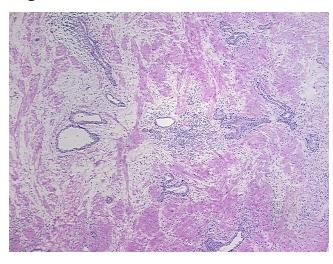

Appearance:

Sample Diagnosis (from Pathology Verification):

Prostatitis, chronic

Normal: 0%

Lesional: 100%

Tumor: 0%

Tumor Hypo/Acellular

Stroma:

0%

0%

Tumor Hypercellular Stroma:

Stroma.

Necrosis: 0%

Pathology Verification Inflammation: Mild Lymphoplasmacytic infiltrate; Non Tumor Structures: 20% Epithelium,

**notes from H&E review:** 80% Fibromuscular stroma

## **Product images:**

4x Image

20x Image