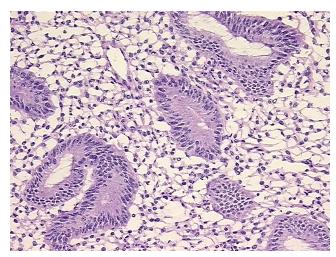

Tumor Hypo/Acellular

Stroma:

**Tumor Hypercellular** 

Stroma:

0%

**Necrosis:** 0%

**Pathology Verification** Non Tumor Structures: 10% Glands, 10% Stroma, 80% Myometrium; Other

notes from H&E review: Features/Comments: proliferative endometrium

**CASE Diagnosis (from** medical center path

report):

Adenomyosis of myometrium

49 Age:

Gender: **Female** 

Store frozen tissue sections at -80°C. Storage:

OriGene Technologies, Inc. 9620 Medical Center Drive, Ste 200

CN: techsupport@origene.cn

Rockville, MD 20850, US Phone: +1-888-267-4436 https://www.origene.com techsupport@origene.com EU: info-de@origene.com



Stability:

All frozen tissue sections are stable for 1 year from date of purchase if stored at -80°C without repeated freeze/thaws.

## **Product images:**



4x Image



20x Image