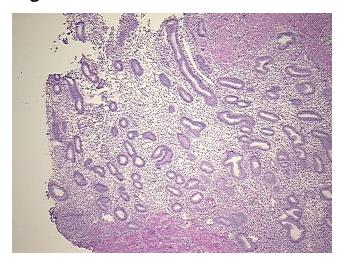

0% Tumor: 0%

Tumor Hypo/Acellular

Stroma:

**Tumor Hypercellular** 

Stroma:

0%

**Necrosis:** 0%

**Pathology Verification** Non Tumor Structures: 10% Glands, 10% Stroma, 80% Myometrium; Other

notes from H&E review: Features/Comments: proliferative endometrium

**CASE Diagnosis (from** medical center path

report):

Adenomyosis of myometrium

49 Age:

Gender: **Female** 

Store frozen tissue sections at -80°C. Storage:

OriGene Technologies, Inc. 9620 Medical Center Drive, Ste 200

CN: techsupport@origene.cn

Rockville, MD 20850, US Phone: +1-888-267-4436 https://www.origene.com techsupport@origene.com EU: info-de@origene.com



Stability:

All frozen tissue sections are stable for 1 year from date of purchase if stored at -80°C without repeated freeze/thaws.

## **Product images:**



4x Image



20x Image