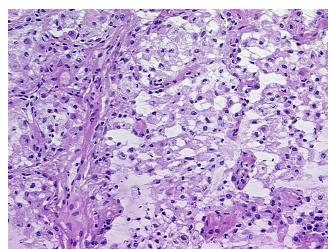

tures: 85% Alveoli, 5% Bronchioles, 10% Fibrovascular septa

**CASE Diagnosis (from** medical center path

report):

Adenocarcinoma of lung, bronchioloalveolar

54 Age:

Gender: **Female** 

**Tumor Grade:** AJCC G1: Well differentiated



OriGene Technologies, Inc. 9620 Medical Center Drive, Ste 200

CN: techsupport@origene.cn

Rockville, MD 20850, US Phone: +1-888-267-4436 https://www.origene.com techsupport@origene.com EU: info-de@origene.com



Minimum Stage Grouping:

ΙB

T2

T (Extent of Primary

Tumor):

N (Lymph node N0

metastasis):

M (Distant metastasis): MX

**Storage:** Store frozen tissue sections at -80°C.

Stability: All frozen tissue sections are stable for 1 year from date of purchase if stored at -80°C

without repeated freeze/thaws.

## **Product images:**



4x Image



20x Image