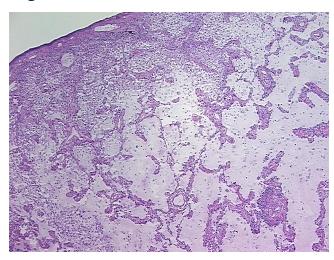

Tumor Structures: 85% Alveoli, 5% Bronchioles, 10% Fibrovascular septa

**CASE Diagnosis (from** medical center path

report):

Adenocarcinoma of lung, bronchioloalveolar

54 Age:

Gender: **Female** 

**Tumor Grade:** AJCC G1: Well differentiated



OriGene Technologies, Inc. 9620 Medical Center Drive, Ste 200

CN: techsupport@origene.cn

Rockville, MD 20850, US Phone: +1-888-267-4436 https://www.origene.com techsupport@origene.com EU: info-de@origene.com



Minimum Stage Grouping:

ΙB

T2

T (Extent of Primary

Tumor):

N (Lymph node N0

metastasis):

M (Distant metastasis): MX

**Storage:** Store frozen tissue sections at -80°C.

Stability: All frozen tissue sections are stable for 1 year from date of purchase if stored at -80°C

without repeated freeze/thaws.

## **Product images:**



4x Image



20x Image