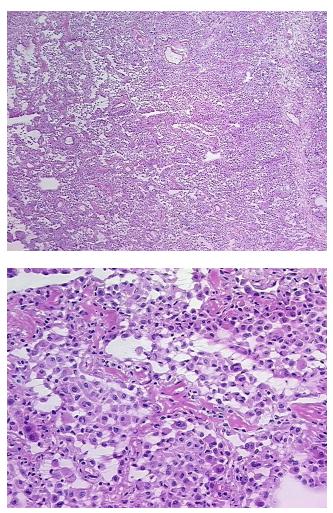

| Product Type:                                           | Frozen Sections                                                             |
|---------------------------------------------------------|-----------------------------------------------------------------------------|
| Disease State:                                          | Other Disease                                                               |
| Diagnosis Category:                                     | Pneumonia                                                                   |
| Tissue:                                                 | Lung                                                                        |
| Frozen Sample ID:                                       | FR0002B683                                                                  |
| Case ID:                                                | CU0000010508                                                                |
| Tissue of Origin:                                       | Lung                                                                        |
| Site of Finding:                                        | Lung                                                                        |
| Appearance:                                             | L                                                                           |
| Sample Diagnosis (from<br>Pathology Verification):      | Pneumonia, interstitial, desquamative                                       |
| Normal:                                                 | 0%                                                                          |
| Lesional:                                               | 100%                                                                        |
| Tumor:                                                  | 0%                                                                          |
| Tumor Hypo/Acellular<br>Stroma:                         | 0%                                                                          |
| Tumor Hypercellular<br>Stroma:                          | 0%                                                                          |
| Necrosis:                                               | 0%                                                                          |
| Pathology Verification<br>notes from H&E review:        | Non Tumor Structures: 75% Alveoli, 10% Bronchioles, 15% Fibrovascular septa |
| CASE Diagnosis (from<br>medical center path<br>report): | Adenocarcinoma of lung, bronchioloalveolar                                  |
| Age:                                                    | 54                                                                          |
| Gender:                                                 | Female                                                                      |
| Tumor Grade:                                            | AJCC G1: Well differentiated                                                |
|                                                         |                                                                             |

## Product images:

4x Image

20x Image

This product is to be used for laboratory only. Not for diagnostic or therapeutic use. ©2022 OriGene Technologies, Inc., 9620 Medical Center Drive, Ste 200, Rockville, MD 20850, US