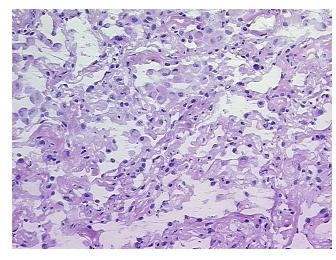

Non Tumor Structures: 85% Alveoli, 15% Fibrovascular septa

**CASE Diagnosis (from** medical center path

report):

Adenocarcinoma of lung, bronchioloalveolar

54 Age:

Gender: **Female** 

**Tumor Grade:** AJCC G1: Well differentiated



OriGene Technologies, Inc. 9620 Medical Center Drive, Ste 200

CN: techsupport@origene.cn

Rockville, MD 20850, US Phone: +1-888-267-4436 https://www.origene.com techsupport@origene.com EU: info-de@origene.com



Minimum Stage Grouping:

ΙB

T (Extent of Primary

Tumor):

N (Lymph node

N0

T2

metastasis):

M (Distant metastasis): MX

**Storage:** Store frozen tissue sections at -80°C.

Stability: All frozen tissue sections are stable for 1 year from date of purchase if stored at -80°C

without repeated freeze/thaws.

## **Product images:**



4x Image



20x Image