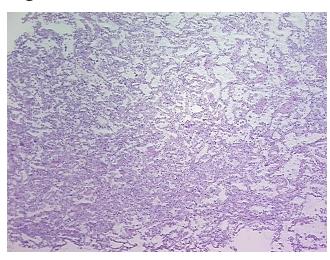

H&E review: Non Tumor Structures: 85% Alveoli, 15% Fibrovascular septa

**CASE Diagnosis (from** medical center path

report):

Adenocarcinoma of lung, bronchioloalveolar

54 Age:

Gender: **Female** 

**Tumor Grade:** AJCC G1: Well differentiated



OriGene Technologies, Inc. 9620 Medical Center Drive, Ste 200

CN: techsupport@origene.cn

Rockville, MD 20850, US Phone: +1-888-267-4436 https://www.origene.com techsupport@origene.com EU: info-de@origene.com



Minimum Stage Grouping:

ΙB

T (Extent of Primary

Tumor):

N (Lymph node

N0

T2

metastasis):

M (Distant metastasis): MX

**Storage:** Store frozen tissue sections at -80°C.

Stability: All frozen tissue sections are stable for 1 year from date of purchase if stored at -80°C

without repeated freeze/thaws.

## **Product images:**



4x Image



20x Image