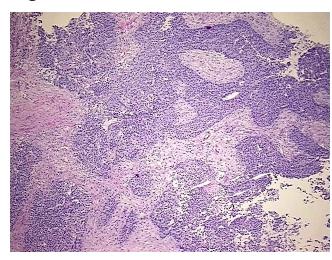

## **Product images:**

4x Image

20x Image

**Appearance:** Tumor

Sample Diagnosis (from

Pathology Verification):

Adenocarcinoma of ovary, serous

Normal: 60% Lesional: 0%

Tumor: 30%

Tumor Hypo/Acellular

Stroma:

Non Tumor Structures: 40% Ovarian stroma, 60% Hilar vessels

CASE Diagnosis (from medical center path

report):

Adenocarcinoma of ovary, serous

**Age:** 53

**Gender:** Female

**Tumor Grade:** FIGO G3: Poorly differentiated