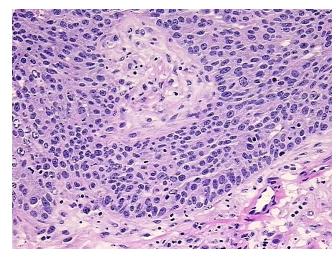

## **Product images:**

4x Image

20x Image

**Appearance:** Tumor

Sample Diagnosis (from

Pathology Verification):

Adenocarcinoma of ovary, serous

Normal: 60% Lesional: 0%

Tumor: 30%

Tumor Hypo/Acellular

Stroma:

Non Tumor Structures: 40% Ovarian stroma, 60% Hilar vessels

CASE Diagnosis (from medical center path

report):

Adenocarcinoma of ovary, serous

**Age:** 53

**Gender:** Female

**Tumor Grade:** FIGO G3: Poorly differentiated