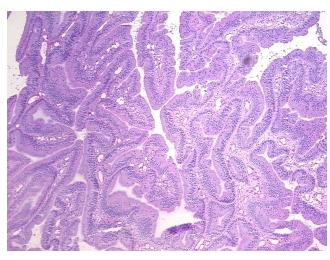

ellular

Stroma:

0%

**Tumor Hypercellular** 

Stroma:

10%

0% **Necrosis:** 

**CASE Diagnosis (from** medical center path

report):

Adenocarcinoma of colon, mucinous

66 Age: Gender: Male

**Tumor Grade:** AJCC G2: Moderately differentiated

Minimum Stage

Grouping:

IIIB



OriGene Technologies, Inc. 9620 Medical Center Drive, Ste 200

CN: techsupport@origene.cn

Rockville, MD 20850, US Phone: +1-888-267-4436 https://www.origene.com techsupport@origene.com EU: info-de@origene.com



T (Extent of Primary

Tumor):

N (Lymph node N1

metastasis):

M (Distant metastasis): MX

**Storage:** Store frozen tissue sections at -80°C.

Т3

Stability: All frozen tissue sections are stable for 1 year from date of purchase if stored at -80°C

without repeated freeze/thaws.

## **Product images:**



4x Image



20x Image