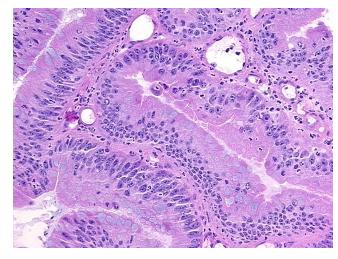

oma:

0%

**Tumor Hypercellular** 

Stroma:

10%

0% **Necrosis:** 

**CASE Diagnosis (from** medical center path

report):

Adenocarcinoma of colon, mucinous

66 Age: Gender: Male

**Tumor Grade:** AJCC G2: Moderately differentiated

Minimum Stage

Grouping:

IIIB



OriGene Technologies, Inc. 9620 Medical Center Drive, Ste 200

CN: techsupport@origene.cn

Rockville, MD 20850, US Phone: +1-888-267-4436 https://www.origene.com techsupport@origene.com EU: info-de@origene.com



T (Extent of Primary

Tumor):

N (Lymph node N1

metastasis):

M (Distant metastasis): MX

**Storage:** Store frozen tissue sections at -80°C.

Т3

Stability: All frozen tissue sections are stable for 1 year from date of purchase if stored at -80°C

without repeated freeze/thaws.

## **Product images:**



4x Image



20x Image