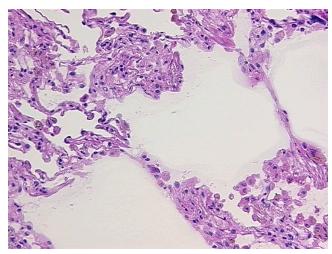

Tissue of Origin: Lung Site of Finding: Lung

Appearance:

Sample Diagnosis (from Pathology Verification):

Emphysema, centrilobular

20% Normal: Lesional: 80% 0% Tumor: 0%

Tumor Hypo/Acellular

Stroma:

**Tumor Hypercellular** 0%

Stroma:

**Necrosis:** 

**Pathology Verification** 

notes from H&E review:

**CASE Diagnosis (from** medical center path

report):

Emphysema, centrilobular

non-neoplastic lesion: 70% alveoli, 0% bronchioles, 30% fibrovascular septa

## **Product images:**

4x Image

20x Image