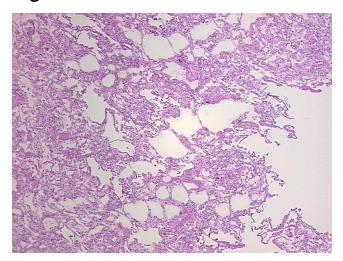

Tissue of Origin: Lung Site of Finding: Lung

Appearance:

Sample Diagnosis (from Pathology Verification):

Emphysema, centrilobular

20% Normal: Lesional: 80% 0% Tumor: 0%

Tumor Hypo/Acellular

Stroma:

**Tumor Hypercellular** 0%

Stroma:

**Necrosis:** 

**Pathology Verification** 

notes from H&E review:

**CASE Diagnosis (from** medical center path

report):

Emphysema, centrilobular

non-neoplastic lesion: 70% alveoli, 0% bronchioles, 30% fibrovascular septa

## **Product images:**

4x Image

20x Image